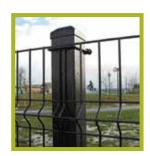

#### COMMERCIAL WELDED WIRE STEEL FENCE

6ga WIRE PANELS / 3" V-FOLDS | 2"sq x 16ga & 2.5"sq x 16ga POSTS

#### PERMACOAT™ PROTECTIVE FINISH

Ameristar's production facilities use a state-of-the-art polyester powder coating system that provides a durable and scratch resistant finish. WireWorks Plus is protected with Ameristar's PermaCoat multi-layer coating process. The combination of these layers delivers a system that increases weathering resistance and product durability. The Ameristar coating system results in finished surfaces with unmatched performance.