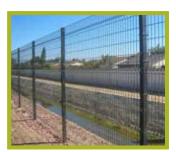

#### COMMERCIAL WELDED WIRE STEEL FENCE

6ga WIRE PANELS / 3" V-FOLDS | 2"sq x 16ga & 2.5"sq x 16ga POSTS

- ▶ **4 Architectural V-Folds** Available in 8' height
- > 3 Architectural V-Folds | Available in 6' hight
- 2 Architectural V-Folds | Available in 4' and 5' heights