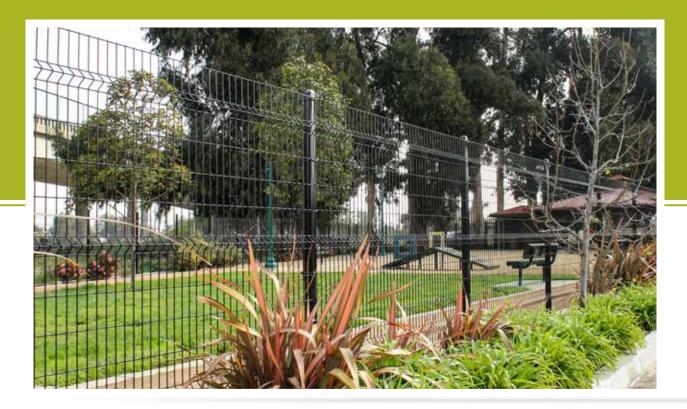

### ARCHITECTURAL WELDED WIRE FENCE

WireWorks Plus is Ameristar's line of welded fence and is perfect for projects that require full visibility but need a more attractive profile than chain link. This fence system provides unobstructed visibility, aesthetics and security while delivering a value added fencing solution.

#### COMMERCIAL WELDED WIRE STEEL FENCE

6ga WIRE PANELS / 3" V-FOLDS | 2"sq x 16ga & 2.5"sq x 16ga POSTS

#### REINFORCED WELDED WIRE "V" FOLDS

Each WireWorks Plus panel has been designed with a series of architectural "V" folds, vital to the overall reinforcement and strength of the welded wire fence system.