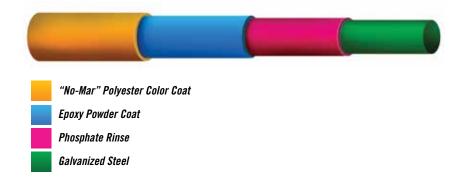

#### PERMACOAT™ PROTECTIVE FINISH

Ameristar's production facilities use a state-of-the-art polyester powder coating system that provides a durable and scratch resistant finish. WireWorks Plus is protected with Ameristar's PermaCoat multi-layer coating process. The combination of these layers delivers a system that increases weathering resistance and product durability. The Ameristar coating system results in finished surfaces with unmatched performance.