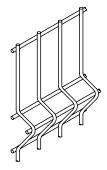

#### REINFORCED WELDED WIRE "V" FOLDS

Each WireWorks Plus panel has been designed with a series of architectural "V" folds, vital to the overall reinforcement and strength of the welded wire fence system.

- ▶ **4 Architectural V-Folds** Available in 8' height
- > 3 Architectural V-Folds | Available in 6' hight
- 2 Architectural V-Folds | Available in 4' and 5' heights