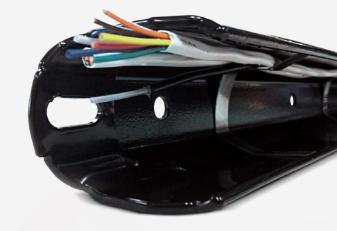

#### **DESIGN INTEGRATION**

The WireWorks Anti-Climb framework is a raceway for wiring, conduits and/or security cabling required around the perimeter of a project. This integrated design eliminates the need for costly trenching and boring, becoming a value-added solution for perimeter security upgrades.

#### When installing these security elements, use WireWorks Anti-Climb as a platform:

- Communication & Video Cables
- Intrusion Detection / Fiber-Optic Cables
- Access Control Wiring
- Conduits
- Anti-Ram Cabling (Stalwart)

(Inside of rail shown above / view from protected side)