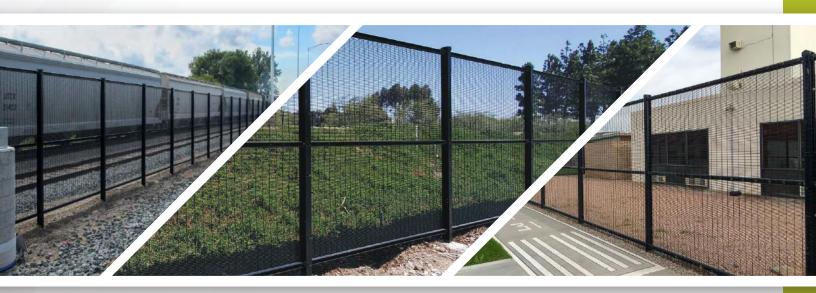

### **WIREWORKS® ANTI-CLIMB**

#### **High Security Welded Wire Mesh Fence**

Our polyester powder coated steel guarantees a maintenance-free and environmentally friendly fence.

WireWorks welded wire steel fence is backed by over 30 years of excellence in the fencing industry.

#### **FABRICATION & DESIGN**

WireWorks is Ameristar's premier line of welded wire fences and gates, perfect for projects that require unobstructed visibility. This fence system combines anti-climb and anti-cut resistance with aesthetics to deliver a value-added fence solution.