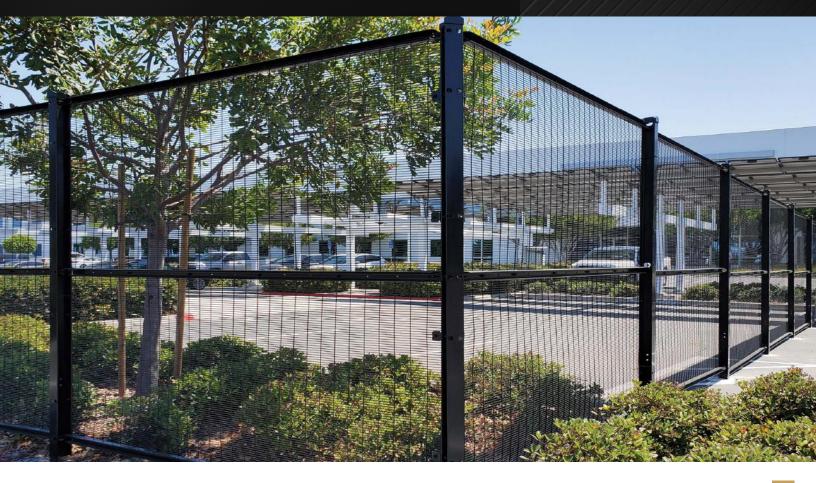

### **WIREWORKS® ANTI-CLIMB**

#### **High Security Welded Wire Mesh Fence**

Our polyester powder coated steel guarantees a maintenance-free and environmentally friendly fence.

WireWorks welded wire steel fence is backed by over 30 years of excellence in the fencing industry.

#### **FABRICATION & DESIGN**

WireWorks is Ameristar's premier line of welded wire fences and gates, perfect for projects that require unobstructed visibility. This fence system combines anti-climb and anti-cut resistance with aesthetics to deliver a value-added fence solution.