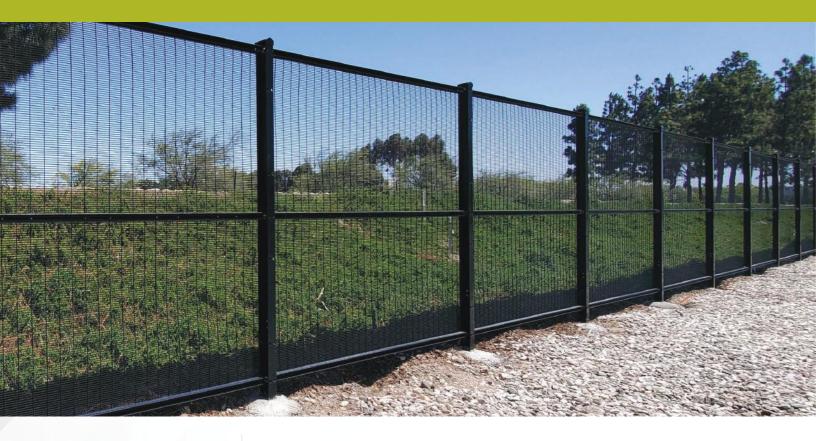

### **WIREWORKS® ANTI-CLIMB**

#### **High Security Welded Wire Mesh Fence**

Our polyester powder coated steel guarantees a maintenance-free and environmentally friendly fence.

WireWorks welded wire steel fence is backed by over 30 years of excellence in the fencing industry.

#### **FABRICATION & DESIGN**

WireWorks is Ameristar's premier line of welded wire fences and gates, perfect for projects that require unobstructed visibility. This fence system combines anti-climb and anti-cut resistance with aesthetics to deliver a value-added fence solution.