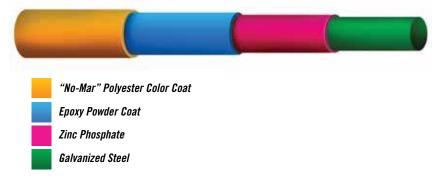

#### PERMACOAT™ PROTECTIVE FINISH

Ameristar's production facilities use a state-of-the-art polyester powder coating system that provides a durable and scratch resistant finish. WireWorks Anti-Climb is protected with Ameristar's PermaCoat multi-layer coating process. The combination of these layers delivers a system that increases weathering resistance and product durability. The Ameristar coating system results in finished surfaces with unmatched performance.