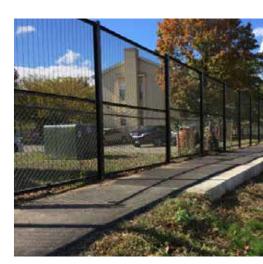

#### ANTI-CLIMB / ANTI-CUT DESIGN

The tightly fabricated structure of the welded wire mesh used for WireWorks Anti-Climb is specifically designed to give potential intruders an elevated level of deterrence. The tight spacing of the wire mesh makes getting a hand and foothold for scaling virtually impossible. The minimal spacing between each welded wire strand makes it difficult to cut yet still provides increased visibility for a secure perimeter.

#### PERMACOAT™ PROTECTIVE FINISH

Ameristar's production facilities use a state-of-the-art polyester powder coating system that provides a durable and scratch resistant finish. WireWorks Anti-Climb is protected with Ameristar's PermaCoat multi-layer coating process. The combination of these layers delivers a system that increases weathering resistance and product durability. The Ameristar coating system results in finished surfaces with unmatched performance.