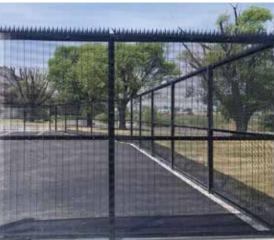

### WIREWORKS ANTI-CLIMB

#### HIGH SECURITY WELDED WIRE STEEL FENCE

3" x .5" x 10.5ga (8'), 3" x .5" x 8ga (10') WIRE MESH PANELS | 2" x 2" x 11ga RAILS | 3" x 2.75" x 12ga (8'), 4" x 2.75" x 12ga (10') I-BEAM POSTS

#### ANTI-CLIMB / ANTI-CUT DESIGN

The tightly fabricated structure of the welded wire mesh used for WireWorks Anti-Climb is specifically designed to give potential intruders an elevated level of deterrence. The tight spacing of the wire mesh makes getting a hand and foothold for scaling virtually impossible. The minimal spacing between each welded wire strand makes it difficult to cut yet still provides increased visibility for a secure perimeter.