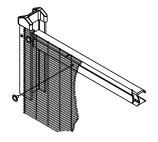

#### HIGH SECURITY WELDED WIRE STEEL FENCE

3" x .5" x 10.5ga (8'), 3" x .5" x 8ga (10') WIRE MESH PANELS | 2" x 2" x 11ga RAILS | 3" x 2.75" x 12ga (8'), 4" x 2.75" x 12ga (10') I-BEAM POSTS

#### ANTI-CLIMB / ANTI-CUT DESIGN

The tightly fabricated structure of the welded wire mesh used for WireWorks Anti-Climb is specifically designed to give potential intruders an elevated level of deterrence. The tight spacing of the wire mesh makes getting a hand and foothold for scaling virtually impossible. The minimal spacing between each welded wire strand makes it difficult to cut yet still provides increased visibility for a secure perimeter.