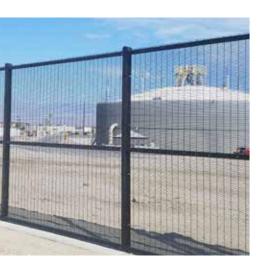

## WIREWORKS ANTI-CLIMB®

#### HIGH SECURITY WELDED WIRE MESH FENCE

WireWorks Anti-Climb is a unique perimeter security system that *maintains a guarded display of visual screening* balancing the need to delay and deter an attack. WireWorks Anti-Climb combines a mesh that *discourages cutting and climbing* with framework that *can support a total security platform*.

# PRIMARY APPLICATIONS

- Petroleum & Chemical Facilities
- Power Plants & Substations
- Manufacturing Plants
- Military Sites
- Government Facilities
- Airports
- Railway

TALLAHASSEE (850) 942-1003

MOBILE/BALDWIN (251) 322-2075