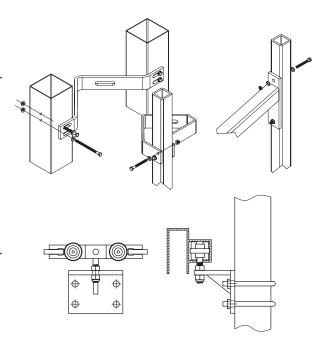

## **HARDWARE**

Unlike other engineered cantilever gates, Transport gates greater than 24' openings come equipped with 4 internal trollies that distribute the weight of the gate as it is opened and closed.