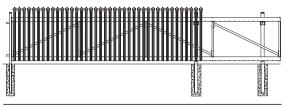

### TRANSPORT IS®

2.75" Ornamental Pale Design | \* Trident shown Matches: Impasse II

Chain Link Design

Matches: Chain Link Fence