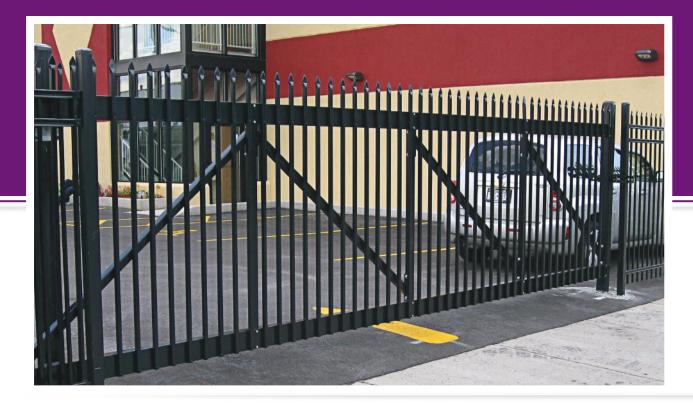

# ENGINEERED CANTILEVER GATES

TransPort is a *revolutionary cantilever gate system* made up of three components; *frame, façade and hardware.* Because of its unique design, TransPort gates can be easily installed without the use of equipment or excess labor.

### **GATE DESIGN**

The component design of Ameristar's TransPort Cantilever gate decreases the risk of damage during transit. The new TransPort design does not require a team of installers or machinery to install the gate frame, the cantilever gate can easily be installed with a standard three man crew in about two hours.