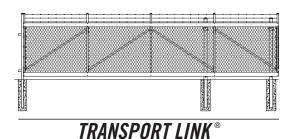

### TRANSPORT IS®

2.75" Ornamental Pale Design | \* Trident shown Matches: Impasse II

Chain Link Design

Matches: Chain Link Fence