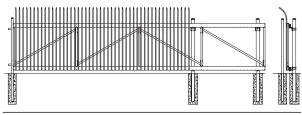

### 2"sq x.25" wall UPRIGHTS & DIAGONAL BRACES | 5"x 2" FAST-TRAK

## **HARDWARE**

Unlike other engineered cantilever gates, Transport gates greater than 24' openings come equipped with 4 internal trollies that distribute the weight of the gate as it is opened and closed.