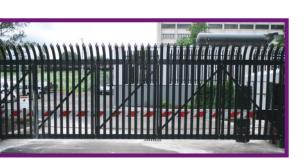

### TRANSPORT IS®

2.75" Ornamental Pale Design | \* Trident shown Matches: Impasse II

Chain Link Design

Matches: Chain Link Fence