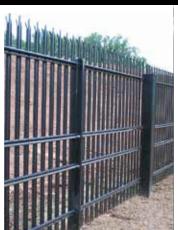

### ANTI-RAM BARRIER + SECURITY FENCE

Stalwart IS united the strongest security fence available with the most widely used anti-ram perimeter barrier. The appearance of Stalwart IS is a great visual deterrent that delivers strength and fortitude for keeping any assailant from easily breaching the perimeter.

### ANTI-RAM BARRIER + SECURITY FENCE

2.75"w x 14ga PALES | 2" x 2" x 11ga RAILS | **3" x 2.75" x 12ga I-BEAM POSTS** 

The Stalwart IS system is manufactured of high-tensile steel and is pre-galvanized inside and out for superior corrosion protection. Each component has been roll-formed into a unique profile that yields significant strength properties to encourage an anti-climb and anti-cut perimeter barrier. Each connection point of the Stalwart IS system is secured with tamper-proof fasteners providing the highest level of security and versatility.