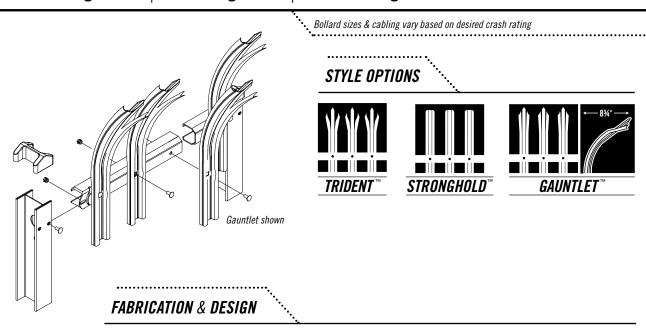

#### **CRASH RATINGS**

Stalwart IS offers multiple anti-ram ratings. Each installation can be designed with most the appropriate stand-off distance from the assets.

### M501M401M30 60 PU50 K12 K8 K4

#9807 | REVISED 06/2020