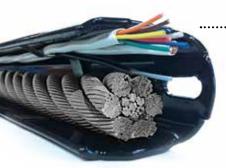

#### DESIGN INTEGRATION

The Stalwart IS framework is a raceway for wiring, conduits, and/or security cabling required around the perimeter of a project. This integrated design eliminates the need for costly trenching and boring becoming a value added solution for perimeter security upgrades.

(inside of rail shown / view from protected side)

When installing these security elements use Stalwart IS as a platform:

- ▶ Communication & Video Cables
- Intrusion Detection / Fiber Optic Cables
- Access Control Wiring
- Conduits
- Anti-Ram Cabling (Stalwart)