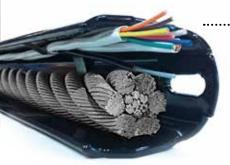

#### **DESIGN INTEGRATION**

The Stalwart II framework is a raceway for wiring, conduits, and/or security cabling required around the perimeter of a project. This integrated design eliminates the need for costly trenching and boring becoming a value added solution for perimeter security upgrades.

(inside of rail shown / view from protected side)

When installing these security elements use Stalwart II as a platform:

- Communication & Video Cables
- Intrusion Detection / Fiber Optic Cables
- Access Control Wiring
- Conduits
- Anti-Ram Cabling (Stalwart)