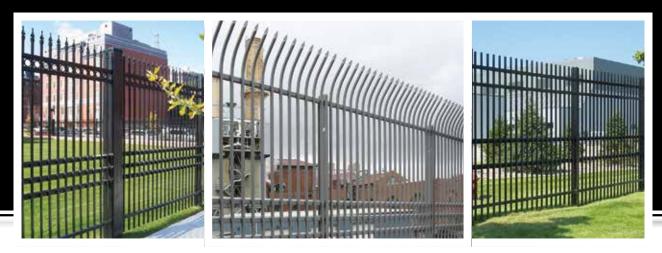

# ANTI-RAM BARRIER + ORNAMENTAL FENCE

Stalwart II *integrates the design features of a traditional ornamental iron fence* with the resilience of the Stalwart anti-ram barrier. The ornamental picket design blends into its surroundings, *not drawing attention to itself*, but still maintaining the requirements of an *anti-ram barrier*.

#### ANTI-RAM BARRIER + ORNAMENTAL FENCE