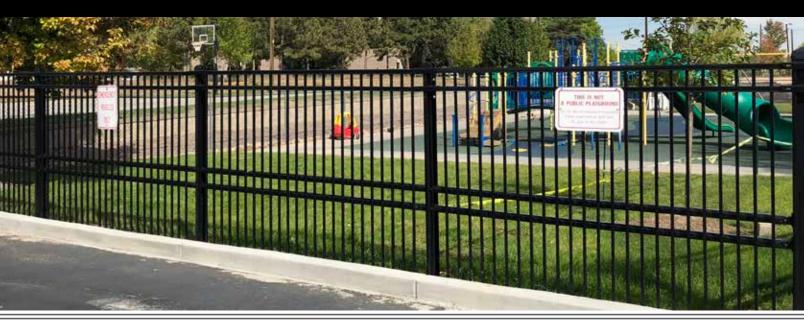

## PLAYGROUND FENCE & BARRIER SYSTEM

## STALWART II

ANTI-RAM BARRIER & SECURITY FENCE

Ameristar's Stalwart II system meets the high demands for safety and security of childcare facilities. Produced to encourage safety, the 3" picket spacing combined with a flush top and bottom rail make this decorative fence system the preferred choice among childcare owners. Designed for vehicle impact protection, Stalwart II is an integrated anti-ram barrier with proven performance that enhances the security of the site that it surrounds.

## STALWART II DESIGNED FOR PLAYGROUNDS

ANTI-RAM BARRIER + DECORATIVE FENCE

MONTAGE PLUS PANEL | 2" x 2" x 11ga RAILS | 3" x 2.75" x 12ga I-BEAM POSTS

Bollard size & cable are based upon PU30 / P2 engineering

MONTAGE PLUS PPP MAJESTIC 3" AIRSPACE FLUSH BOTTOM RAIL

This unique system combines the visual appeal of ornamental fencing with proven performance of a passive cable barrier system. Ameristar's Stalwart II PU30/P2 system is engineered to provide vehicle impact protection up to 5000 lbs. traveling at 30 mph.