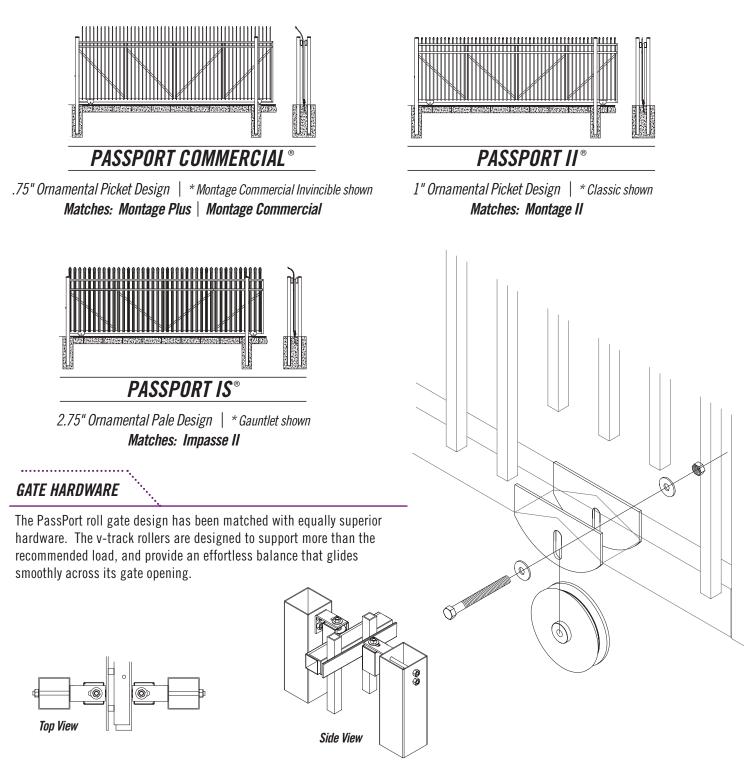

## STEEL V-TRACK ROLL GATE DESIGN

2"sq x 12ga UPRIGHTS & DIAGONAL BRACES | 2" x 4" x 11ga BOTTOM RAIL (notched & plated for v-track wheels)

#9797 | REVISED 05/2014

 TALLAHASSEE
 (850) 942-1003

 MOBILE/BALDWIN
 (251) 322-2075