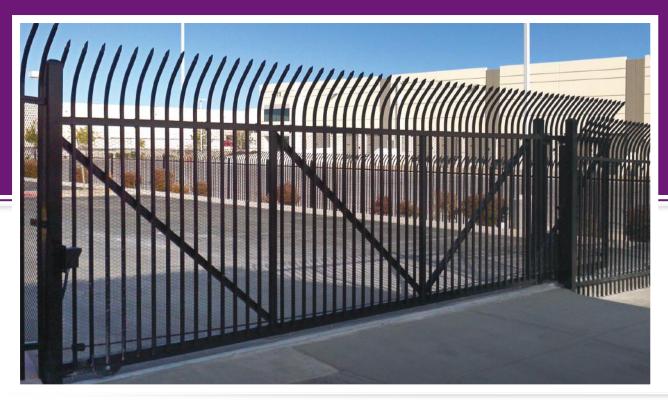

## STEEL V-TRACK ROLL GATE DESIGN

Passport is an *innovative roll gate system* with a robust fabricated design. Its rigid framework enables the gate system to *glide effortlessly* across its on-grade track, and its V-Track design provides the least amount of space required for a slide gate system.