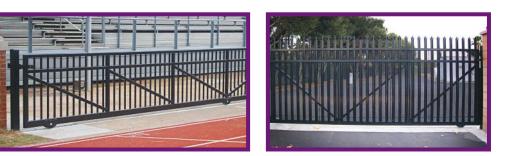

## STEEL V-TRACK ROLL GATE DESIGN

Passport is an *innovative roll gate system* with a robust fabricated design. Its rigid framework enables the gate system to *glide effortlessly* across its on-grade track, and its V-Track design provides the least amount of space required for a slide gate system.

## PRIMARYAPPLICATIONS

- Water Treatment & Storage
- Municipal Facilities
- Government Facilities
- Airports
- Manufacturing Plants
- Petro & Chemical Facilities
- Power Plants & Substations
- Schools & Universities
- Stadiums & Event Centers