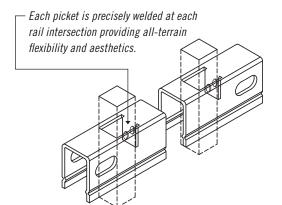

#### PROFUSION WELDED STEEL

All Montage fence panels are fabricated using Ameristar's ProFusion welding process. This technique combines laser and fusion technology to create a virtually invisible structural connection at every picket to rail intersection. Unlike typical aluminum fence systems that are held together with unsightly screws, the ProFusion weld used with Montage promotes a "good neighbor" profile with sleek lines and no exposed picket to rail fasteners. When compared to aluminum fencing, Montage's welded steel construction is unmatched in strength and durability.