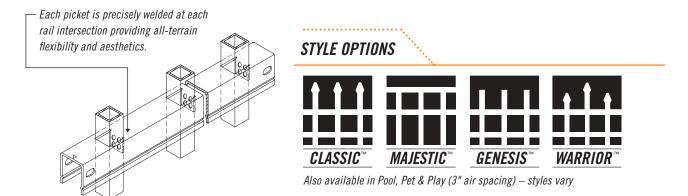

#### .75"sq x 18ga PICKETS | 1.4375" x 1.5" x 14ga RAILS | 2.5"sq x 16ga POSTS

#### **PROFUSION WELDED STEEL**

All Montage fence panels are fabricated using Ameristar's ProFusion welding process. This technique combines laser and fusion technology to create a virtually invisible structural connection at every picket to rail intersection. Unlike typical aluminum fence systems that are held together with unsightly screws, the ProFusion weld used with Montage promotes a "good neighbor" profile with sleek lines and no exposed picket to rail fasteners. When compared to aluminum fencing, Montage's welded steel construction is unmatched in strength and durability.