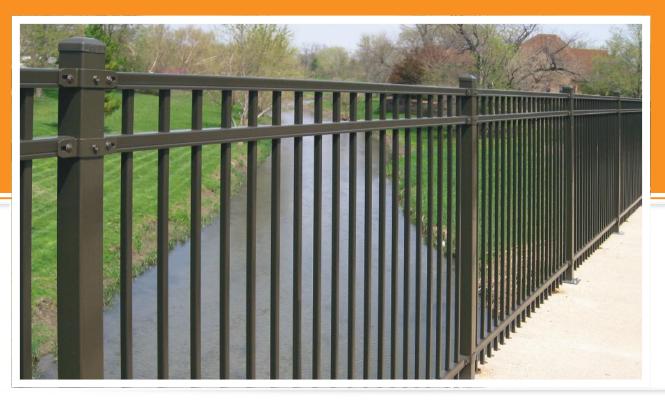

## MONTAGE PLUS®

#### ORNAMENTAL STEEL FENCE

Montage Plus ornamental steel fence has the versatility to fit many different project applications. With its ability to traverse varying grades, variety of *distinct product styles* and unmatched coating performance, Montage Plus is the preferred choice for ornamental fence.