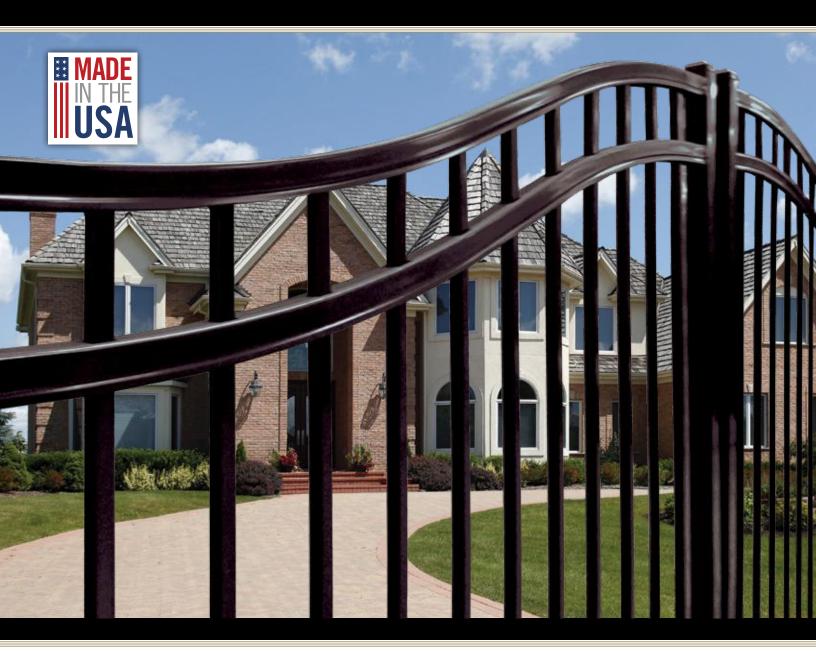

## MONTAGE PLUS®

STEEL ESTATE® ENTRY GATES

Ameristar's new steel estate entry gates are designed with a timeless elegance and are built to last with welded construction at every intersection. In addition to the beauty of these new gates, their durability is unparalleled and Ameristar estate gates provide a seamless transition from ornamental fence to decorative gate.

## MONTAGE PLUS

STEEL ESTATE® ENTRY GATES

Artwork shown reflects double swing gate design. Single swing gates are also available.

- > 3-Rail or 4-Rail
- ➤ Heights in 4', 4½', 5' or 6'
- ➤ Single Swing Openings in 8', 10' & 12'
- > Double Swing Openings in 16', 18', 20', 22' & 24'