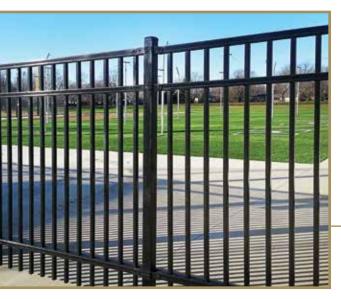

### **INCREASED SECURITY**

Crafted from industrial grade steel, and precision welded by ProFusion techniques makes Montage II the best choice for perimeter security fencing.

### AESTHETIC DETAILS

Montage II is manufactured not only for strength but also elegance. Featuring a "good neighbor" profile with no visible welds or screws, each picket to rail connection is concealed for visual appeal.

# SLIDE GATES SWING GATES

Egress & ingress requirements are unique to each application. Managing traffic flow & usage demands are of the utmost importance, which is why Montage II is manufactured in a variety of gate types built to balance function, security & beauty.