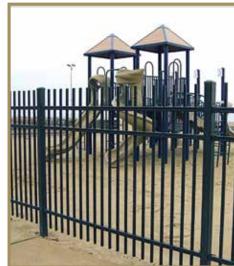

Sophisticated protection is the simplest way to describe
the Montage II perimeter security fence system.

Primary applications for Montage II ornamental steel fence systems include:

- *Stadiums*
- **Water Districts**
- Public Housing
- *⇔* Railway
- Multi-Family Housing
- *Self-Storage*
- Assisted Living
- *™ Municipal*
- *™* Manufacturing
- *→ Parks* & Recreation