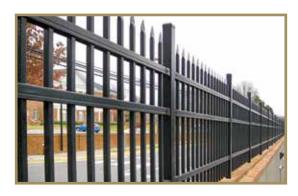

## PROFUSION WELDING

Montage II fence panels are fabricated through a **WELDING TECHNIQUE** that combines laser and fusion technology to create a virtually **INVISIBLE STRUCTURAL CONNECTION** at every picket to rail intersection. Unlike typical fence systems that are held together with unsightly screws, the ProFusion weld champions a "good neighbor" profile with sleek lines and **NO EXPOSED PICKET TO RAIL FASTENERS.** When compared to traditional decorative fencing, the Montage welded steel construction is unmatched in strength and durability.

### AESTHETIC DETAILS

Montage II is manufactured not only for strength but also elegance. Featuring a "good neighbor" profile with no visible welds or screws, each picket to rail connection is concealed for visual appeal.