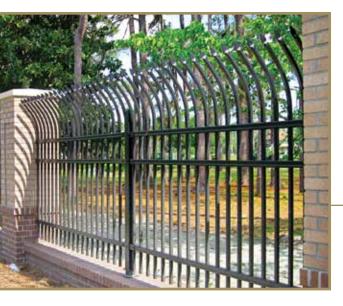

*Pickets curve outward* gracefully with a duality that acts as an attractive yet *visually intimidating* deterrent. *Single or double swing* & *slide gates* that perfectly match this fence style are also available.

- ▶ 4-rail panels | 7' & 8' heights | flush bottom or extended picket
- > 3-rail panels | 3½', 7' & 8' heights | flush bottom or extended picket (3½' panels available with flush bottom rail only)
- ➤ 2-rail panels | 3', 3½', 7' & 8' heights | flush bottom or extended picket