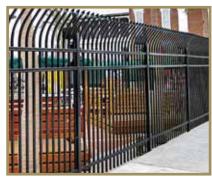

### SECURITY HAS NEVER BEEN MORE ELEGANT

Manufactured for strength with a penchant for beauty,

Montage II is an industrial grade steel fence that
delivers on all levels. Superior welding techniques create a
profile that lends itself to stylish design while sustaining a
level of unmatched security through all-terrain flexibility.

Sophisticated protection is the simplest way to describe
the Montage II perimeter security fence system.

Primary applications for Montage II ornamental steel fence systems include:

- *Stadiums*
- **Water Districts**
- Public Housing
- *⇔* Railway
- Multi-Family Housing
- *Self-Storage*
- Assisted Living
- *™ Municipal*
- *™* Manufacturing
- *→ Parks* & Recreation