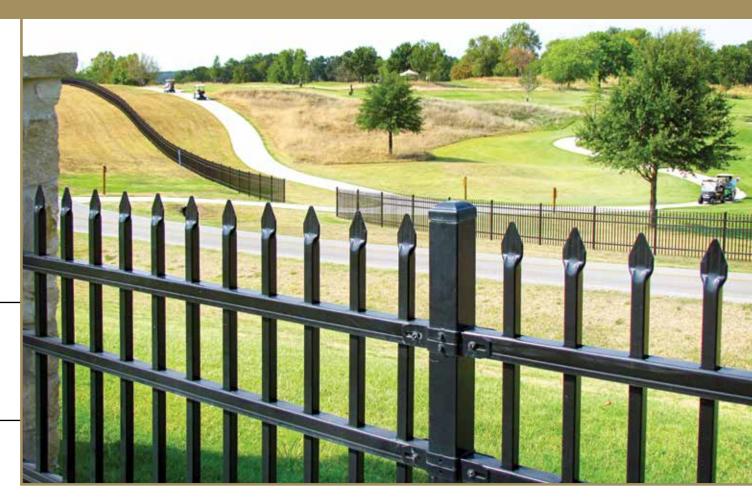

### INDUSTRIAL ORNAMENTAL STEEL FENCE

Extended pickets that culminate to an arrow-pointed spear capture the look of old style wrought iron fencing. Single or double swing & slide gates that perfectly match this fence style are also available.

- ▶ 4-rail panels | 6', 7' & 8' heights | flush bottom or extended picket
- 3-rail panels | 3', 3½', 4', 5', 6', 7' & 8' heights | flush bottom or extended picket
- 2-rail panels | 3', 3½', 4', 5', 6', 7' & 8' heights | flush bottom or extended picket