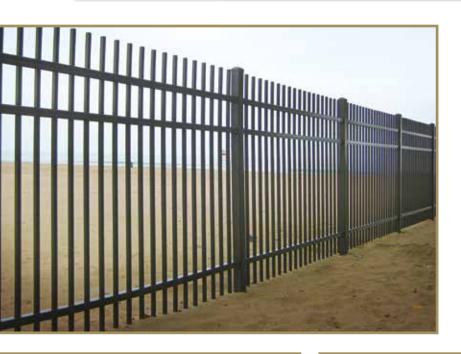

### SECURITY HAS NEVER BEEN MORE ELEGANT

Manufactured for strength with a penchant for beauty,

Montage II is an industrial grade steel fence that
delivers on all levels. Superior welding techniques create a
profile that lends itself to stylish design while sustaining a
level of unmatched security through all-terrain flexibility.

Sophisticated protection is the simplest way to describe
the Montage II perimeter security fence system.

Primary applications for Montage II ornamental steel fence systems include:

- *Stadiums*
- **Water Districts**
- Public Housing
- *⇔* Railway
- Multi-Family Housing
- *Self-Storage*
- Assisted Living
- *™ Municipal*
- *™* Manufacturing
- *→ Parks* & Recreation