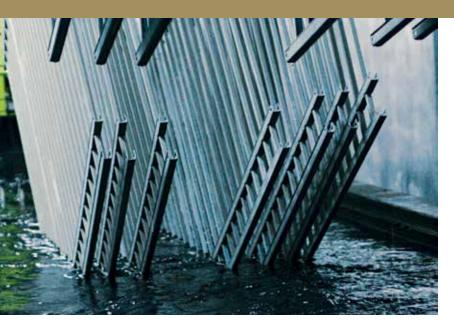

# Stair-stepping panels

neighbor profile

Fully rakeable panels

Profusion welding techniques are both strong and hidden from view providing a good

### **RAKEABLE VS STAIR-STEP**

The ProFusion welded picket to rail connection is the method used to construct Montage II panels, which allows a minimum biasability of **25**%, eliminating unsightly stair stepping of panels.