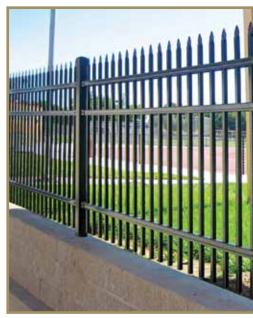

### INDUSTRIAL ORNAMENTAL STEEL FENCE

Extended pickets that culminate to an arrow-pointed spear capture the look of old style wrought iron fencing. Single or double swing & slide gates that perfectly match this fence style are also available.

### **INCREASED SECURITY**

Crafted from industrial grade steel, and precision welded by ProFusion techniques makes Montage II the best choice for perimeter security fencing.

### AESTHETIC DETAILS

Montage II is manufactured not only for strength but also elegance. Featuring a "good neighbor" profile with no visible welds or screws, each picket to rail connection is concealed for visual appeal.