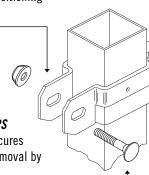

### PANEL BRACKET

Universal Boulevard Bracket enables easy installation while allowing for adjustment of panel height and positioning

#### SECURITY FASTENERS

Security fastener secures the rail and deter removal by typical tools