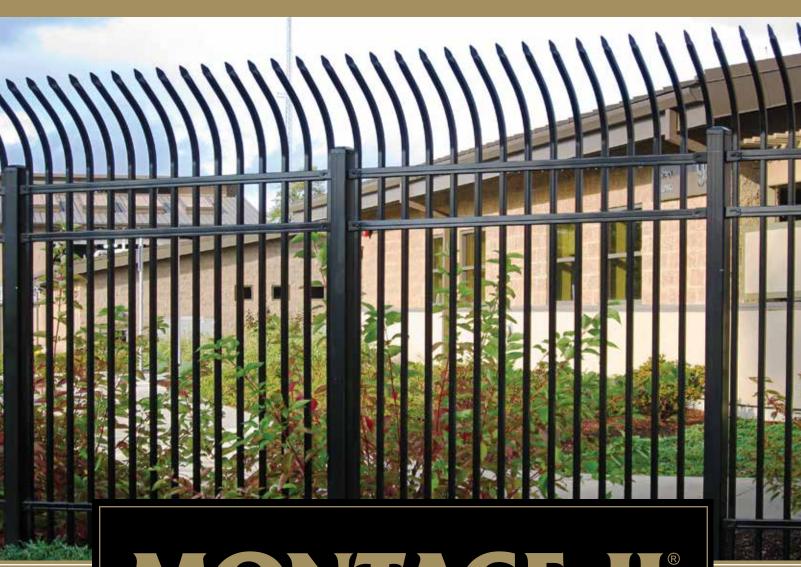

### SECURITY HAS NEVER BEEN MORE ELEGANT

Manufactured for strength with a penchant for beauty,

Montage II is an industrial grade steel fence that
delivers on all levels. Superior welding techniques create a
profile that lends itself to stylish design while sustaining a
level of unmatched security through all-terrain flexibility.

Sophisticated protection is the simplest way to describe
the Montage II perimeter security fence system.

Primary applications for Montage II ornamental steel fence systems include:

- *Stadiums*
- **Water Districts**
- Public Housing
- *⇔* Railway
- Multi-Family Housing
- *Self-Storage*
- Assisted Living
- *™ Municipal*
- *™* Manufacturing
- *→ Parks* & Recreation

### INDUSTRIAL ORNAMENTAL STEEL FENCE

Extended pickets that culminate to an arrow-pointed spear capture the look of old style wrought iron fencing. Single or double swing & slide gates that perfectly match this fence style are also available.