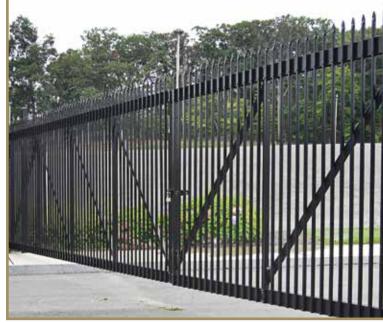

# SLIDE GATES SWING GATES

Egress & ingress requirements are unique to each application. Managing traffic flow & usage demands are of the utmost importance, which is why Montage II is manufactured in a variety of gate types built to balance function, security & beauty.

Ameristar *Transport*™ & *Passport*™ sliding gates perfectly match the perimeter fence system to create a *seamless* & *stunning design* while exuding a *commanding presence* of security built to unite perimeter and entry.