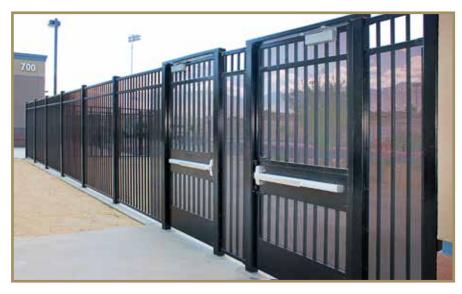

# SLIDE GATES SWING GATES

Egress & ingress requirements are unique to each application. Managing traffic flow & usage demands are of the utmost importance, which is why Montage II is manufactured in a variety of gate types built to balance function, security & beauty.

Ameristar *Transport*™ & *Passport*™ sliding gates perfectly match the perimeter fence system to create a *seamless* & *stunning design* while exuding a *commanding presence* of security built to unite perimeter and entry.