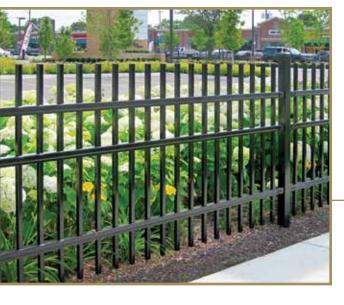

### SECURITY HAS NEVER BEEN MORE ELEGANT

Manufactured for strength with a penchant for beauty,

Montage II is an industrial grade steel fence that
delivers on all levels. Superior welding techniques create a
profile that lends itself to stylish design while sustaining a
level of unmatched security through all-terrain flexibility.

Sophisticated protection is the simplest way to describe
the Montage II perimeter security fence system.

Primary applications for Montage II ornamental steel fence systems include:

- *Stadiums*
- **Water Districts**
- Public Housing
- *⇔* Railway
- Multi-Family Housing
- *Self-Storage*
- Assisted Living
- *™ Municipal*
- *™* Manufacturing
- *→ Parks* & Recreation

### INDUSTRIAL ORNAMENTAL STEEL FENCE

Extended pickets that culminate to an arrow-pointed spear capture the look of old style wrought iron fencing. Single or double swing & slide gates that perfectly match this fence style are also available.