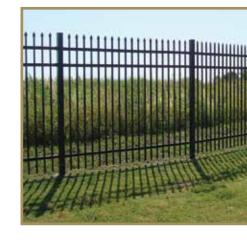

### INDUSTRIAL ORNAMENTAL STEEL FENCE

Extended pickets that culminate to an arrow-pointed spear capture the look of old style wrought iron fencing. Single or double swing & slide gates that perfectly match this fence style are also available.

- ▶ 4-rail panels | 6', 7' & 8' heights | flush bottom or extended picket
- 3-rail panels | 3', 3½', 4', 5', 6', 7' & 8' heights | flush bottom or extended picket
- 2-rail panels | 3', 3½', 4', 5', 6', 7' & 8' heights | flush bottom or extended picket