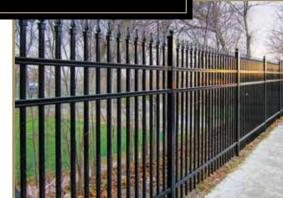

### 1"sq. x 14ga. PICKETS | 1.75" x 1.75" x 12ga. RAILS | 2.5"sq. x 12ga. / 3"sq. x 12ga. POSTS

The *flush top rail* projects a more *modern*, streamlined look that beautifully accents flowers and shrubs when used as border landscaping. *Single or double swing & slide gates* that perfectly match this fence style are also available.

- 4-rail panels | 6', 7' & 8' heights | flush bottom or extended picket
- > 3-rail panels | 3', 3½', 4', 5', 6', 7' & 8' heights | flush bottom or extended picket
- > 2-rail panels | 3', 3½', 4', 5', 6', 7' & 8' heights | flush bottom or extended picket