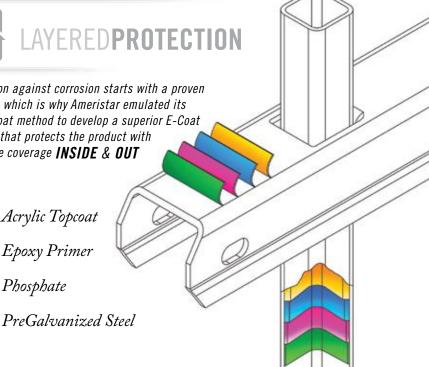

### E-COAT™

Major corrosion problems start from the inside. That's why all products in the Montage® family are COATED INSIDE & OUT. Our GALVANIZED STEEL FRAMEWORK is subjected to a MULTI-STAGE PRE-TREATMENT/WASH, followed by a DUPLEX CATHODIC ELECTROCOAT SYSTEM consisting of an EPOXY PRIMER, which significantly increases corrosion protection, and an ACRYLIC TOPCOAT, which provides the protection necessary to WITHSTAND ADVERSE WEATHERING EFFECTS.

PRE-TREATMENT

EPOXYPROCESS

CRYLICFINISH

Immersion processes coat & cleanse the inside of the fence components as thoroughly as the outside. This prevents corrosion giving Montage II products the ability to withstand the elements & be maintenance free.