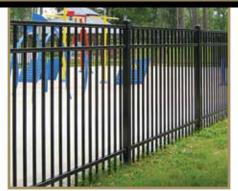

### **GENESIS**<sup>™</sup>

PERSONALIZED & SECURE

Extended flat-topped pickets serve as a base for your choice of accent finials providing a customized design. Single or double swing & slide gates that perfectly match this fence style are also available.

- 4-rail panels | 6', 7' & 8' heights | flush bottom or extended picket
- 3-rail panels | 3', 3½', 4', 5', 6', 7' & 8' heights | flush bottom or extended picket
- 2-rail panels | 3', 3½', 4', 5', 6', 7' & 8' heights | flush bottom or extended picket