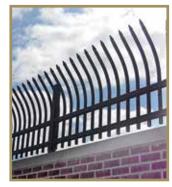

*Pickets curve outward* gracefully with a duality that acts as an attractive yet *visually intimidating* deterrent. *Single or double swing* & *slide gates* that perfectly match this fence style are also available.

- ▶ 4-rail panels | 7' & 8' heights | flush bottom or extended picket
- > 3-rail panels | 3½', 7' & 8' heights | flush bottom or extended picket (3½' panels available with flush bottom rail only)
- ➤ 2-rail panels | 3', 3½', 7' & 8' heights | flush bottom or extended picket