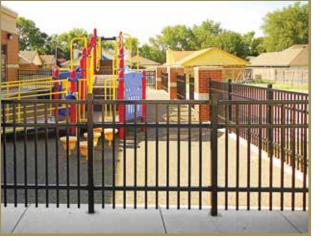

### SECURITY HAS NEVER BEEN MORE ELEGANT

Manufactured for strength with a penchant for beauty,

Montage II is an industrial grade steel fence that
delivers on all levels. Superior welding techniques create a
profile that lends itself to stylish design while sustaining a
level of unmatched security through all-terrain flexibility.

Sophisticated protection is the simplest way to describe
the Montage II perimeter security fence system.

Primary applications for Montage II ornamental steel fence systems include:

- *Stadiums*
- **Water Districts**
- Public Housing
- *⇔* Railway
- Multi-Family Housing
- *Self-Storage*
- Assisted Living
- *™ Municipal*
- *™* Manufacturing
- *→ Parks* & Recreation