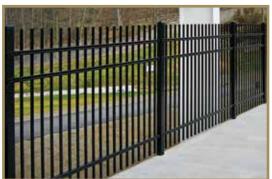

### 1"sq. x 14ga. PICKETS | 1.75" x 1.75" x 12ga. RAILS | 2.5"sq. x 12ga. / 3"sq. x 12ga. POSTS

The *flush top rail* projects a more *modern*, streamlined look that beautifully accents flowers and shrubs when used as border landscaping. *Single or double swing & slide gates* that perfectly match this fence style are also available.

- 4-rail panels | 6', 7' & 8' heights | flush bottom or extended picket
- > 3-rail panels | 3', 3½', 4', 5', 6', 7' & 8' heights | flush bottom or extended picket
- > 2-rail panels | 3', 3½', 4', 5', 6', 7' & 8' heights | flush bottom or extended picket