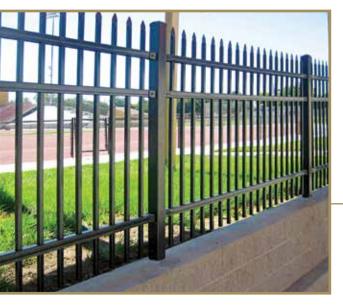

### INDUSTRIAL ORNAMENTAL STEEL FENCE

Extended pickets that culminate to an arrow-pointed spear capture the look of old style wrought iron fencing. Single or double swing & slide gates that perfectly match this fence style are also available.

- ▶ 4-rail panels | 6', 7' & 8' heights | flush bottom or extended picket
- 3-rail panels | 3', 3½', 4', 5', 6', 7' & 8' heights | flush bottom or extended picket
- 2-rail panels | 3', 3½', 4', 5', 6', 7' & 8' heights | flush bottom or extended picket