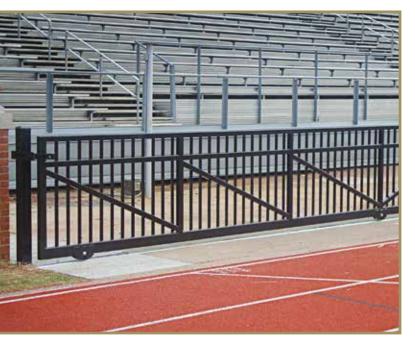

# SLIDE GATES SWING GATES

Egress & ingress requirements are unique to each application. Managing traffic flow & usage demands are of the utmost importance, which is why Montage II is manufactured in a variety of gate types built to balance function, security & beauty.

Ameristar *Transport*™ & *Passport*™ sliding gates perfectly match the perimeter fence system to create a *seamless* & *stunning design* while exuding a *commanding presence* of security built to unite perimeter and entry.