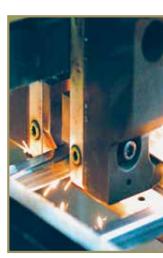

## PROFUSION WELDING

Montage II fence panels are fabricated through a **WELDING TECHNIQUE** that combines laser and fusion technology to create a virtually **INVISIBLE STRUCTURAL CONNECTION** at every picket to rail intersection. Unlike typical fence systems that are held together with unsightly screws, the ProFusion weld champions a "good neighbor" profile with sleek lines and **NO EXPOSED PICKET TO RAIL FASTENERS.** When compared to traditional decorative fencing, the Montage welded steel construction is unmatched in strength and durability.

# Stair-stepping panels

neighbor profile

Fully rakeable panels

Profusion welding techniques are both strong and hidden from view providing a good

### **RAKEABLE VS STAIR-STEP**

The ProFusion welded picket to rail connection is the method used to construct Montage II panels, which allows a minimum biasability of **25**%, eliminating unsightly stair stepping of panels.