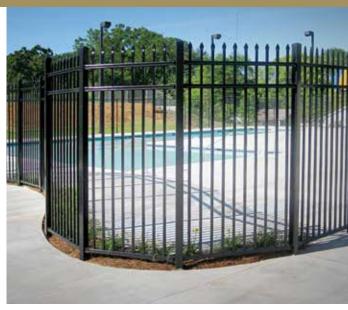

### SECURITY HAS NEVER BEEN MORE ELEGANT

Manufactured for strength with a penchant for beauty,

Montage II is an industrial grade steel fence that
delivers on all levels. Superior welding techniques create a
profile that lends itself to stylish design while sustaining a
level of unmatched security through all-terrain flexibility.

Sophisticated protection is the simplest way to describe
the Montage II perimeter security fence system.

Primary applications for Montage II ornamental steel fence systems include:

- *Stadiums*
- **Water Districts**
- Public Housing
- *⇔* Railway
- Multi-Family Housing
- *Self-Storage*
- Assisted Living
- *™ Municipal*
- *™* Manufacturing
- *→ Parks* & Recreation