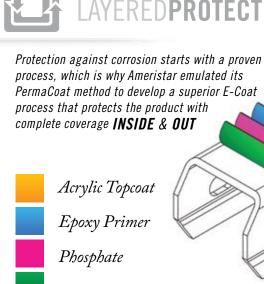

### E-COAT™

Major corrosion problems start from the inside. That's why all products in the Montage® family are COATED INSIDE & OUT. Our GALVANIZED STEEL FRAMEWORK is subjected to a MULTI-STAGE PRE-TREATMENT/WASH, followed by a DUPLEX CATHODIC ELECTROCOAT SYSTEM consisting of an EPOXY PRIMER, which significantly increases corrosion protection, and an ACRYLIC TOPCOAT, which provides the protection necessary to WITHSTAND ADVERSE WEATHERING EFFECTS.

PRE-TREATMENT

EPOXYPROCESS

CRYLICFINISH

Immersion processes coat & cleanse the inside of the fence components as thoroughly as the outside. This prevents corrosion giving Montage II products the ability to withstand the elements & be maintenance free.