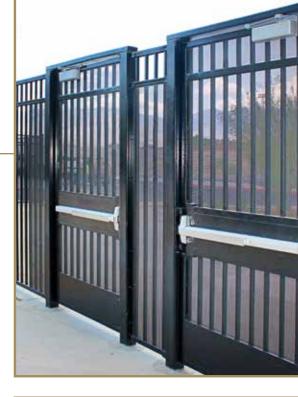

# SLIDE GATES SWING GATES

Egress & ingress requirements are unique to each application. Managing traffic flow & usage demands are of the utmost importance, which is why Montage II is manufactured in a variety of gate types built to balance function, security & beauty.

Ameristar *Transport*™ & *Passport*™ sliding gates perfectly match the perimeter fence system to create a *seamless* & *stunning design* while exuding a *commanding presence* of security built to unite perimeter and entry.