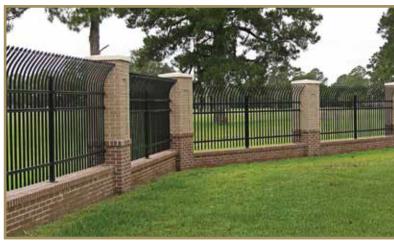

### 1"sq. x 14ga. PICKETS | 1.75" x 1.75" x 12ga. RAILS | 2.5"sq. x 12ga. / 3"sq. x 12ga. POSTS

The *flush top rail* projects a more *modern*, streamlined look that beautifully accents flowers and shrubs when used as border landscaping. *Single or double swing & slide gates* that perfectly match this fence style are also available.

- 4-rail panels | 6', 7' & 8' heights | flush bottom or extended picket
- > 3-rail panels | 3', 3½', 4', 5', 6', 7' & 8' heights | flush bottom or extended picket
- > 2-rail panels | 3', 3½', 4', 5', 6', 7' & 8' heights | flush bottom or extended picket