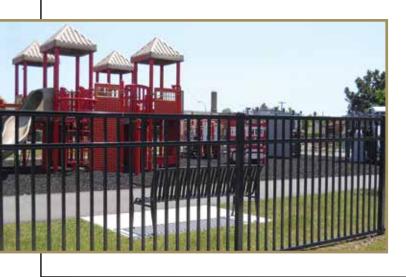

### SECURITY HAS NEVER BEEN MORE ELEGANT

Manufactured for strength with a penchant for beauty,

Montage II is an industrial grade steel fence that
delivers on all levels. Superior welding techniques create a
profile that lends itself to stylish design while sustaining a
level of unmatched security through all-terrain flexibility.

Sophisticated protection is the simplest way to describe
the Montage II perimeter security fence system.

Primary applications for Montage II ornamental steel fence systems include:

- *Stadiums*
- **Water Districts**
- Public Housing
- *⇔* Railway
- Multi-Family Housing
- *Self-Storage*
- Assisted Living
- *™ Municipal*
- *™* Manufacturing
- *→ Parks* & Recreation