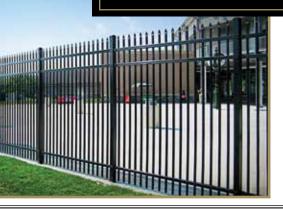

### INDUSTRIAL ORNAMENTAL STEEL FENCE

Extended pickets that culminate to an arrow-pointed spear capture the look of old style wrought iron fencing. Single or double swing & slide gates that perfectly match this fence style are also available.

- ▶ 4-rail panels | 6', 7' & 8' heights | flush bottom or extended picket
- 3-rail panels | 3', 3½', 4', 5', 6', 7' & 8' heights | flush bottom or extended picket
- 2-rail panels | 3', 3½', 4', 5', 6', 7' & 8' heights | flush bottom or extended picket