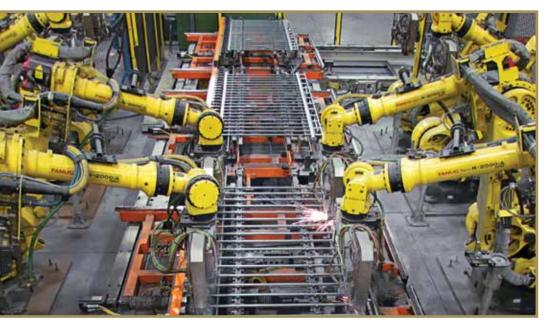

## PROFUSION WELDING

Montage II fence panels are fabricated through a **WELDING TECHNIQUE** that combines laser and fusion technology to create a virtually **INVISIBLE STRUCTURAL CONNECTION** at every picket to rail intersection. Unlike typical fence systems that are held together with unsightly screws, the ProFusion weld champions a "good neighbor" profile with sleek lines and **NO EXPOSED PICKET TO RAIL FASTENERS.** When compared to traditional decorative fencing, the Montage welded steel construction is unmatched in strength and durability.

### KNOWLEDGE & EXPERIENCE

Ameristar was chartered over 30 years ago in response to the demand by consumers & specifiers for specialty fence products. Ameristar offers an aesthetically pleasing product that is both high in quality & affordability. This has been achieved by maximizing high-volume productivity, increasing product design strength, and promoting simplistic installation.

### PROVEN CAPABILITY

Ameristar's integrated *in-house process* & *extensive raw material inventory* results in much improved productivity and availability compared to the competition. By having a *vast finished goods inventory*, Ameristar is capable of *delivering finished products faster* than competitors who sublet the majority of their operations.