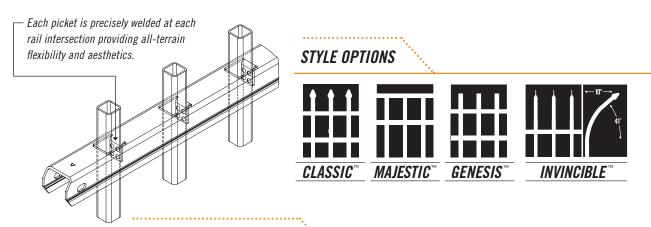

#### PROFUSION WELDED STEEL

All Montage fence panels are fabricated using Ameristar's ProFusion welding process. This technique combines laser and fusion technology to create a virtually invisible structural connection at every picket to rail intersection. Unlike typical aluminum fence systems that are held together with unsightly screws, the ProFusion weld used with Montage promotes a "good neighbor" profile with sleek lines and no exposed picket to rail fasteners. When compared to aluminum fencing, Montage's welded steel construction is unmatched in strength and durability.