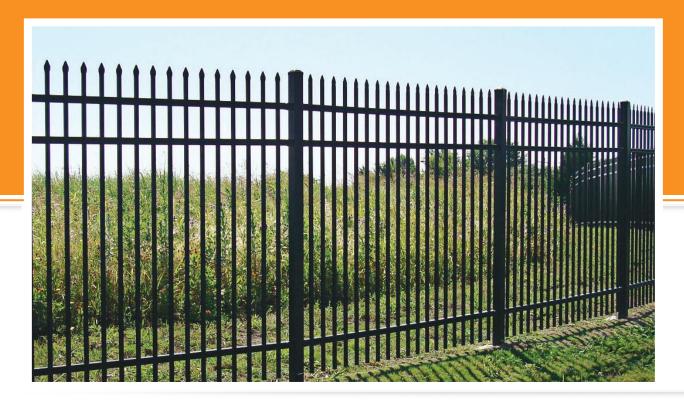

### INDUSTRIAL ORNAMENTAL STEEL FENCE

Built for strength yet a penchant for beauty, Montage II is an industrial weight steel fence that delivers on both levels. Superior welding techniques create a profile that lends itself to landscaping design while maintaining a level of perimeter security that is unmatched.

#### INDUSTRIAL ORNAMENTAL STEEL FENCE

1"sq x 14ga PICKETS | 1.75" x 1.75" x 12ga RAILS | 2.5"sq x 12ga & 3"sq x 12ga POSTS

#### PROFUSION WELDED STEEL

All Montage fence panels are fabricated using Ameristar's ProFusion welding process. This technique combines laser and fusion technology to create a virtually invisible structural connection at every picket to rail intersection. Unlike typical aluminum fence systems that are held together with unsightly screws, the ProFusion weld used with Montage promotes a "good neighbor" profile with sleek lines and no exposed picket to rail fasteners. When compared to aluminum fencing, Montage's welded steel construction is unmatched in strength and durability.