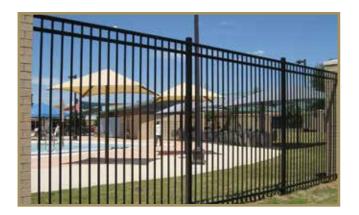

# MONTAGE COMERCIAL®

WELDED COMMERCIAL ORNAMENTAL STEEL FENCE

TALLAHASSEE

(850) 942-1003

MOBILE/BALDWIN

(251) 322-2075

- > 7' or 8' Heights
- > 3-Rail or 4-Rail Panels
- Extended Picket Panels
- ▶ 4" Standard or 3" Pet, Pool & Play Picket Air-Space

#### **MONTAGE COMMERCIAL®** | Welded Commercial Ornamental Steel Fence