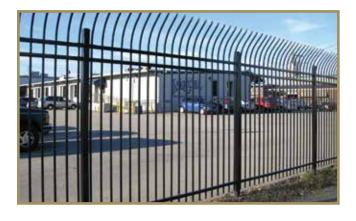

# MONTAGE COMERCIAL®

WELDED COMMERCIAL ORNAMENTAL STEEL FENCE









TALLAHASSEE

(850) 942-1003

MOBILE/BALDWIN

(251) 322-2075





- > 7' or 8' Heights
- > 3-Rail or 4-Rail Panels
- Extended Picket Panels
- ▶ 4" Standard or 3" Pet, Pool & Play Picket Air-Space







## **IIII** MAJESTIC™

- > 7' or 8' Heights
- > 3-Rail or 4-Rail Panels
- Extended Picket Panels
- 4" Standard or 3" Pet, Pool & Play Picket Air-Space









- > 7' or 8' Heights
- > 3-Rail or 4-Rail Panels
- > Extended Picket Panels
- ▶ 4" Standard or 3" Pet, Pool & Play Picket Air-Space







### **III** INVINCIBLE™

- > 7' or 8' Heights
- > 3-Rail or 4-Rail Panels
- Extended Picket Panels







#### POOL, PET & PLAY™

- Improved Panel Strength & Durability
- Increased Safety & Security for Children & Pets









#### **GATE OPTIONS**

- ▶ MONTAGE COMMERCIAL® SWING GATES
- ► MONTAGE COMMERCIAL® ARCHED GATES
- **► ESTATE® STEEL ENTRY GATES**
- > TRANSPORT® CANTILEVER GATES
- ► PASSPORT®ROLL GATES

#### **COLOR OPTIONS**





**BRONZE** 

#### **ADORNMENTS**















QUAD FLARE TRIAD

**ROYALTY** 

**BALL CAP** 

**BUTTERFLY SCROLL DOUBLE RINGS** 

| PICKETS          | RAILS              | POSTS        |
|------------------|--------------------|--------------|
| ³⁄₄"sq. x 14 ga. | 1½" x 1½" x 14 ga. | 2½" x 14 ga. |



20 Year Warranty backed by proven excellence for o