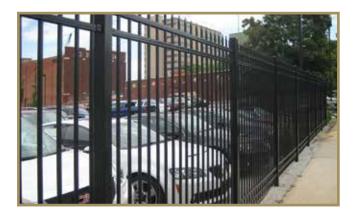

# MONTAGE COMERCIAL®

WELDED COMMERCIAL ORNAMENTAL STEEL FENCE

TALLAHASSEE

(850) 942-1003

MOBILE/BALDWIN

(251) 322-2075

- > 7' or 8' Heights
- > 3-Rail or 4-Rail Panels
- Extended Picket Panels
- ▶ 4" Standard or 3" Pet, Pool & Play Picket Air-Space

#### **MONTAGE COMMERCIAL®** | Welded Commercial Ornamental Steel Fence