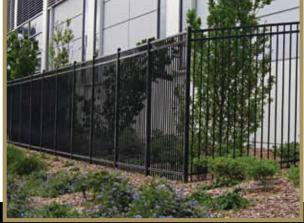

## **IIII** MAJESTIC™

- > 7' or 8' Heights
- > 3-Rail or 4-Rail Panels
- Extended Picket Panels
- 4" Standard or 3" Pet, Pool & Play Picket Air-Space

- > 7' or 8' Heights
- > 3-Rail or 4-Rail Panels
- > Extended Picket Panels
- ▶ 4" Standard or 3" Pet, Pool & Play Picket Air-Space