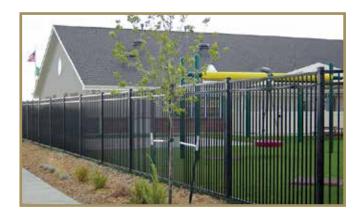

# MONTAGE COMERCIAL®

WELDED COMMERCIAL ORNAMENTAL STEEL FENCE

TALLAHASSEE

(850) 942-1003

MOBILE/BALDWIN

(251) 322-2075

- > 7' or 8' Heights
- > 3-Rail or 4-Rail Panels
- Extended Picket Panels
- ▶ 4" Standard or 3" Pet, Pool & Play Picket Air-Space

#### **MONTAGE COMMERCIAL®** | Welded Commercial Ornamental Steel Fence