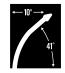

#### **PROFUSION WELDING**

- > Superior Strength
- ▶ No Visible Rivets or Screws
- Design Allows Panels to Follow the Grade

Fully rakeable panels