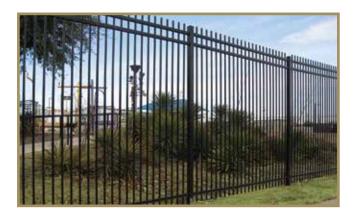

### **III** INVINCIBLE™

- > 7' or 8' Heights
- > 3-Rail or 4-Rail Panels
- Extended Picket Panels