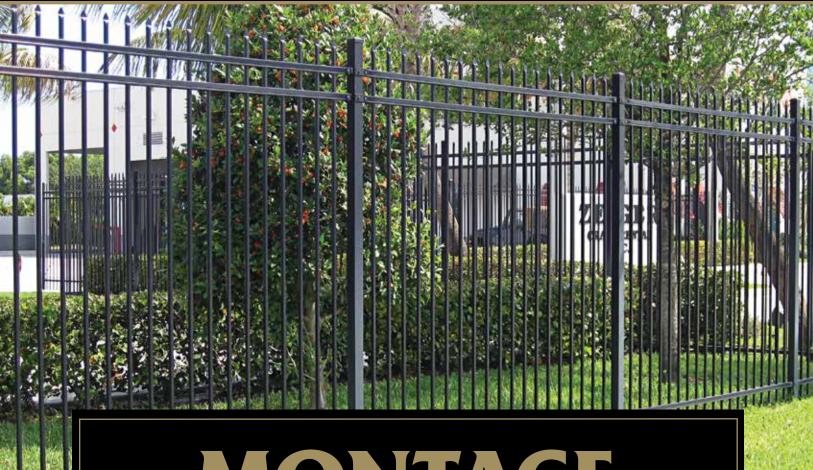

### **III** INVINCIBLE™

- > 7' or 8' Heights
- > 3-Rail or 4-Rail Panels
- Extended Picket Panels