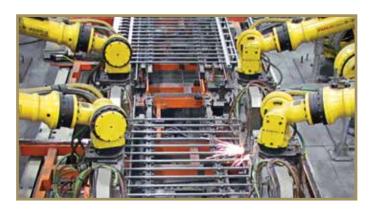

#### **PROFUSION WELDING**

- > Superior Strength
- ▶ No Visible Rivets or Screws
- Design Allows Panels to Follow the Grade

Fully rakeable panels