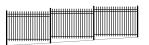

# MONTAGE COMERCIAL®

WELDED COMMERCIAL ORNAMENTAL STEEL FENCE

TALLAHASSEE

(850) 942-1003

MOBILE/BALDWIN

(251) 322-2075

- > 7' or 8' Heights
- > 3-Rail or 4-Rail Panels
- Extended Picket Panels
- ▶ 4" Standard or 3" Pet, Pool & Play Picket Air-Space

## **IIII** MAJESTIC™

- > 7' or 8' Heights
- > 3-Rail or 4-Rail Panels
- Extended Picket Panels
- 4" Standard or 3" Pet, Pool & Play Picket Air-Space

- > 7' or 8' Heights
- > 3-Rail or 4-Rail Panels
- > Extended Picket Panels
- ▶ 4" Standard or 3" Pet, Pool & Play Picket Air-Space

### **III** INVINCIBLE™

- > 7' or 8' Heights
- > 3-Rail or 4-Rail Panels
- Extended Picket Panels