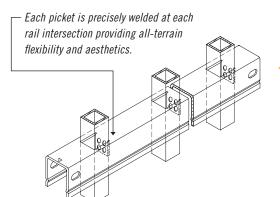

#### PROFUSION WELDED STEEL

All Montage fence panels are fabricated using Ameristar's ProFusion welding process. This technique combines laser and fusion technology to create a virtually invisible structural connection at every picket to rail intersection. Unlike typical aluminum fence systems that are held together with unsightly screws, the ProFusion weld used with Montage promotes a "good neighbor" profile with sleek lines and no exposed picket to rail fasteners. When compared to aluminum fencing, Montage's welded steel construction is unmatched in strength and durability.