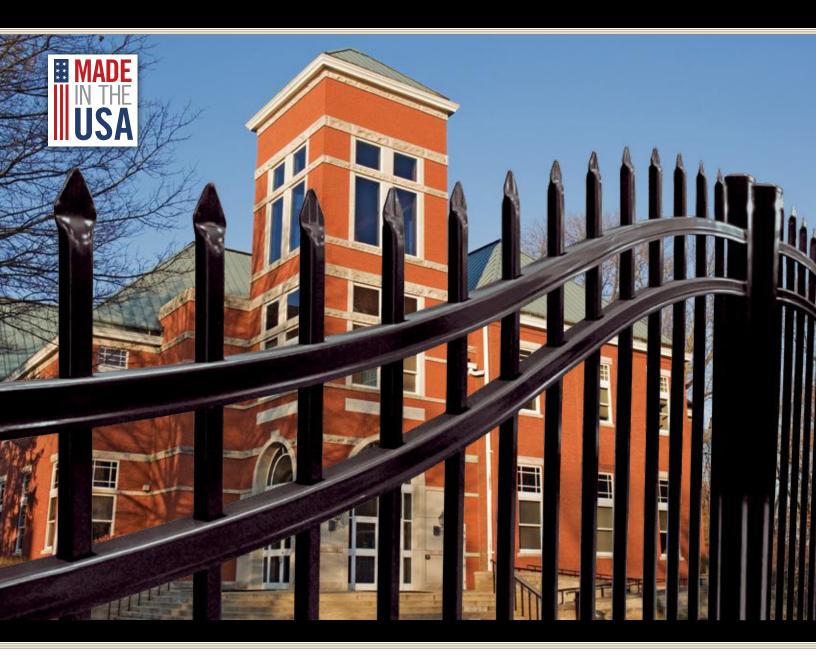

## MONTAGE COMMERCIAL®

STEEL ESTATE® ENTRY GATES

Ameristar's new steel estate entry gates are designed with a timeless elegance and are built to last with welded construction at every intersection. In addition to the beauty of these new gates, their durability is unparalleled and Ameristar estate gates provide a seamless transition from ornamental fence to decorative gate.

## MONTAGE COMMERCIAL®

STEEL ESTATE® ENTRY GATES

Artwork shown reflects double swing gate design. Single swing gates are also available.

- > 3-Rail or 4-Rail
- > 7' Gate Height
- > Single Swing Openings in 8', 10' & 12'
- > Double Swing Openings in 16', 18', 20', 22' & 24'