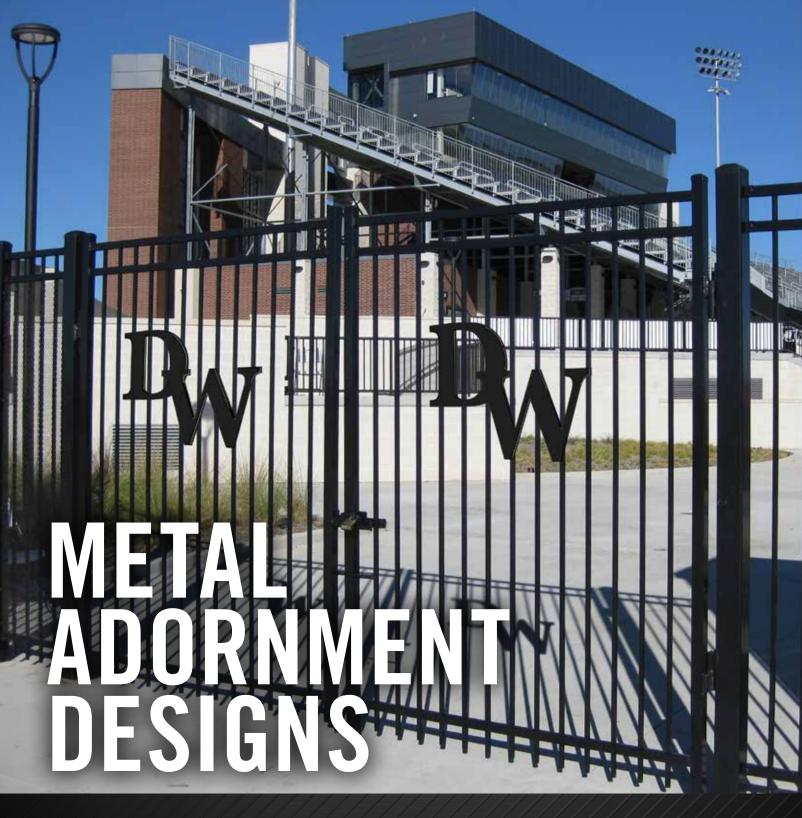

Order letters, numbers or your own custom laser-cut steel or aluminum adornments.

TALLAHASSEE

(850) 942-1003

MOBILE/BALDWIN

(251) 322-2075

5159 Woodlane Circle Tallahassee, Fl 32303 www.BTFencing.com

Add that personal touch with

## METAL ADORNMENT DESIGNS

| MATERIAL | MAX SHEET SIZE | THICKNESS |       |      |      |      |      |      |    |
|----------|----------------|-----------|-------|------|------|------|------|------|----|
| Steel    | 46" x 94"      | 1/8"      | 3/16" | 1/4" | 3/8" | 1/2" | 5/8" | 3/4" | 1" |
| Aluminum | 46" x 118"     |           |       | 1/4" | 3/8" | 1/2" |      |      |    |