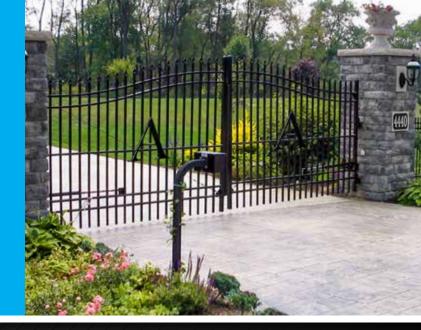

Order letters, numbers or your own custom laser-cut steel or aluminum adornments.

TALLAHASSEE

(850) 942-1003

MOBILE/BALDWIN

(251) 322-2075

5159 Woodlane Circle Tallahassee, Fl 32303 www.BTFencing.com

Add that personal touch with

## METAL ADORNMENT DESIGNS

| MATERIAL | MAX SHEET SIZE | THICKNESS |       |      |      |      |      |      |    |
|----------|----------------|-----------|-------|------|------|------|------|------|----|
| Steel    | 46" x 94"      | 1/8"      | 3/16" | 1/4" | 3/8" | 1/2" | 5/8" | 3/4" | 1" |
| Aluminum | 46" x 118"     |           |       | 1/4" | 3/8" | 1/2" |      |      |    |