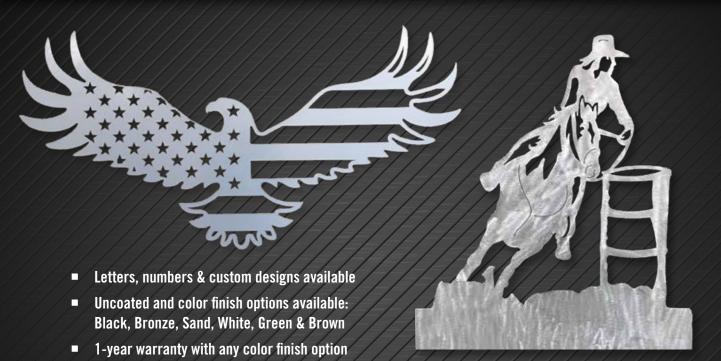

Order letters, numbers or your own custom laser-cut steel or aluminum adornments.

TALLAHASSEE

(850) 942-1003

MOBILE/BALDWIN

(251) 322-2075

5159 Woodlane Circle Tallahassee, Fl 32303 www.BTFencing.com

Add that personal touch with

## METAL ADORNMENT DESIGNS

| MATERIAL | MAX SHEET SIZE | THICKNESS |       |      |      |      |      |      |    |
|----------|----------------|-----------|-------|------|------|------|------|------|----|
| Steel    | 46" x 94"      | 1/8"      | 3/16" | 1/4" | 3/8" | 1/2" | 5/8" | 3/4" | 1" |
| Aluminum | 46" x 118"     |           |       | 1/4" | 3/8" | 1/2" |      |      |    |