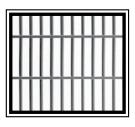

## SECURE PERIMETER ENCLOSURE CONTAINMENT

Matrix security fence is a perimeter enclosure grid with expandable design, which allows the user to determine the level of visibility, delay and deterrence required for the site.

>

- - (inside of rail shown above / view from protected side)