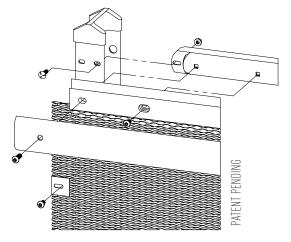

### **DESIGN INTEGRATION**

Communication & Video Cables

Access Control Wiring

>

The Matrix framework is a raceway for wiring, conduits & security cabling required around the perimeter of a project. This integrated design eliminates the need for costly trenching & boring becoming a value added solution for perimeter security upgrades.

Pre-punched Unistrut mounting provisions for conduits

Intrusion Detection / Fiber Optic Cables

**X–Span® Modified** .5" x #13R (.188 strand) std. option

**X-Span®** .75" x #9F std. option

**WireWorks®** .5" x 3" x 8ga & 6ga std. option