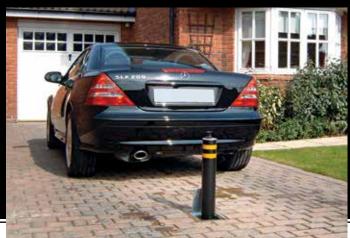

### Applications:

Parking Lots & Structures
Trailheads for Parks & Recreation
Vehicle Dealership Entrances
Retail Store Fronts
School Driveways & Entrances
Office Buildings & Complexes
Residential Estate Driveways

# Retractable BOLLARDS

**PROTECT YOUR INVESTMENT** whether it is a driveway, estate entry, or car lot, you will have peace of mind with Ameristar's retractable security bollards. Our manual retractable bollards are a great visual deterrent that will limit access to garages, driveways, trailheads, or any other open property. With no power or infrastructure requirements, retractable bollards are an economical safety feature that can be easily installed on your next project.