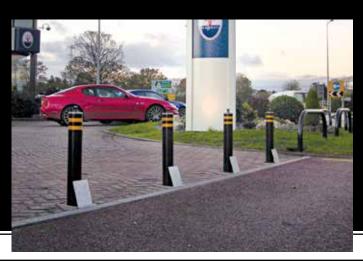

### Applications:

Parking Lots & Structures
Trailheads for Parks & Recreation
Vehicle Dealership Entrances
Retail Store Fronts
School Driveways & Entrances
Office Buildings & Complexes
Residential Estate Driveways

# Retractable BOLLARDS

**PROTECT YOUR INVESTMENT** whether it is a driveway, estate entry, or car lot, you will have peace of mind with Ameristar's retractable security bollards. Our manual retractable bollards are a great visual deterrent that will limit access to garages, driveways, trailheads, or any other open property. With no power or infrastructure requirements, retractable bollards are an economical safety feature that can be easily installed on your next project.