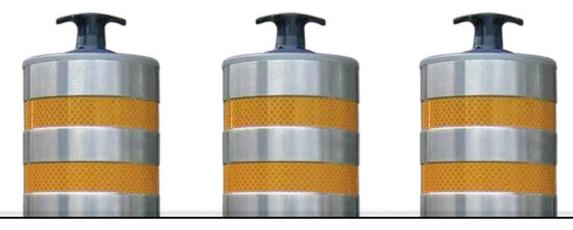

#### Features:

Manual Operation with Lift Assist
Maintenance-Free Finish
No Power Required
Open Aesthetic Appearance
Reflective Bands for Visibility
Easy Installation

#### **BOLLARD OFFERING**

AMERISTAR' SECURITY PRODUCTS

- 4", 5" & 6" Diameters
- 24" & 36" Heights
- Black & Stainless Steel Finish options available

#9848 | REVISED 02/2018