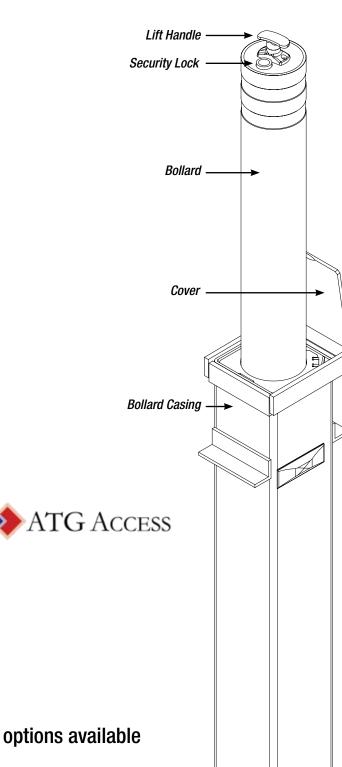

#### Features:

Manual Operation with Lift Assist
Maintenance-Free Finish
No Power Required
Open Aesthetic Appearance
Reflective Bands for Visibility
Easy Installation

#### **BOLLARD OFFERING**

AMERISTAR' SECURITY PRODUCTS

- 4", 5" & 6" Diameters
- 24" & 36" Heights
- Black & Stainless Steel Finish options available

#9848 | REVISED 02/2018