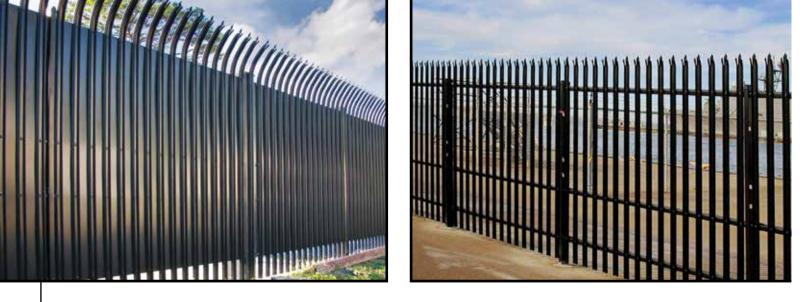

#### ANTI-SCALE OPTION

The Impasse II *Anti-Scale fence system* has *decreased pale spacing*, which helps deter the assailant from climbing, and *increases the delay time when trying to cut or pry through the fence.* 

#### PRIVACY SCREENING OPTION

A security fence should cover multiple aspects of perimeter security, which is why Ameristar created the steel privacy screening option for its Impasse high security fence system. Secured by each adjacent pale, the overlapping design achieves the maximum level of opacity for visual screening.