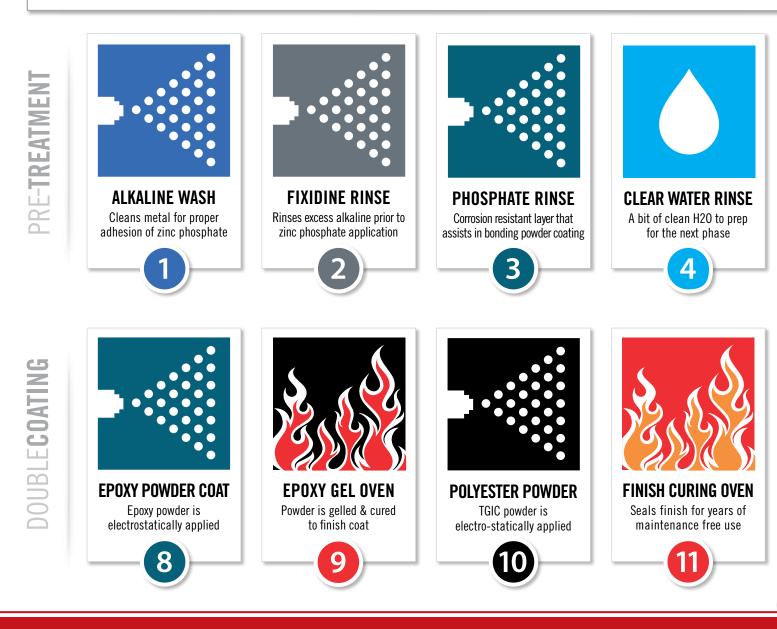

#### IMPASSE II<sup>\*</sup> | High Security Steel Palisade Fence

Impasse II is protected by the unique PermaCoat process. Our **PRE-GALVANIZED STEEL BASE MATERIAL** is subjected to an **11-STAGE PROCESS** to cleanse & prepare the steel for a **DUAL TOP-COAT FINISH**. PermaCoat's corrosion resistant abilities far surpass those of painted surfaces and have a "*no-mar*" polyester powder top coat. This dual coating not only provides **RESISTANCE FROM WEATHERING** but also reduces scratch & burnishing marks typically encountered during shipping.

SINGLE COAT PROCESS

Iron Phosphate +

**Polyester Powder Coat** 

SINGLE COAT PROCESS

Zinc Phosphate +

**Polyester Powder Coat** 

PERMACOAT PROCESS Zinc Phosphate + Epoxy Powder Coat + Polyester Powder Coat