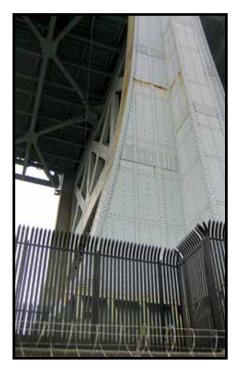

#### DESIGN INTEGRATION

The Impasse II framework is a raceway for wiring, conduits & security cabling required around the perimeter of a project. This integrated design eliminates the need for costly trenching & boring becoming a value added solution for perimeter security upgrades.

(inside of rail shown above / view from protected side) When installing these security elements use Impasse II as a platform:

- **Communication & Video Cables**
- Intrusion Detection / Fiber Optic Cables
- Access Control Wiring
- Conduits
- Anti-Ram Cabling (Stalwart IS)