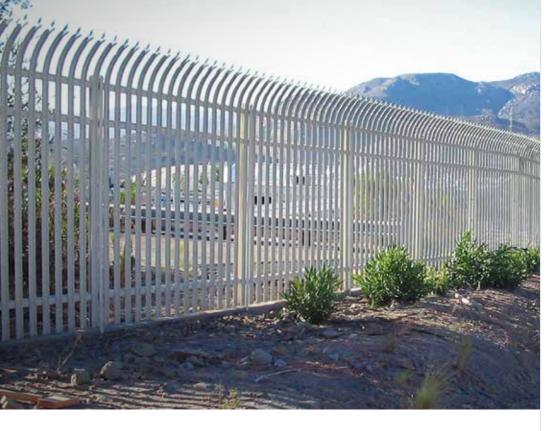

## AESTHETIC APPEAL. UNPARALLELED PROTECTION.

Traditional security fences of chain link or wire mesh are no longer enough to meet todays increased security demands. Ameristar's Impasse II security fence offers the resistive strength of heavy-duty steel pales secured vertically to a framework of specially formed rails and I-beam posts. The stylish design of the Impasse II, combined with its strength and security, provides a successful first line of defense.

## HIGH SECURITY STEEL PALISADE FENCE

The Impasse Trident *pale rises above the topmost rail and terminates with a menacing triple-pointed splayed spear tip.* The intimidating look of the Trident corrugated pale is a *visual deterrent* to any who would dare to intrude.

## IMPASSABLE **Design**

Impasse II panels and posts are manufactured using **HIGH-TENSILE PRE-GALVANIZED G-90 STEEL.** Each component has been **ROLL-FORMED** into a unique profile that yields significant strength properties. Impasse II's distinct design enables the fence to **TRAVERSE AGGRESSIVE CHANGES IN GRADE IN ORDER TO MAINTAIN SECURITY** along any perimeter. Each connection point of the Impasse II system is secured with **TAMPER-PROOF FASTENERS** providing the **HIGHEST LEVEL OF SECURITY & VERSATILITY**.