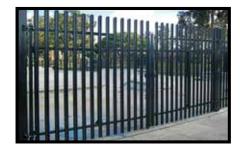

## AESTHETIC APPEAL. UNPARALLELED PROTECTION.

Traditional security fences of chain link or wire mesh are no longer enough to meet todays increased security demands. Ameristar's Impasse II security fence offers the resistive strength of heavy-duty steel pales secured vertically to a framework of specially formed rails and I-beam posts. The stylish design of the Impasse II, combined with its strength and security, provides a successful first line of defense.

*Primary applications for Impasse II ornamental steel fence systems include:* 

- Military Sites
- **Government Facilities**
- Petroleum & Chemical Facilities
- Power Plants & Substations
- ▶ Airports
- Data Centers
- > Ports of Entry
- **Water Treatment & Storage**