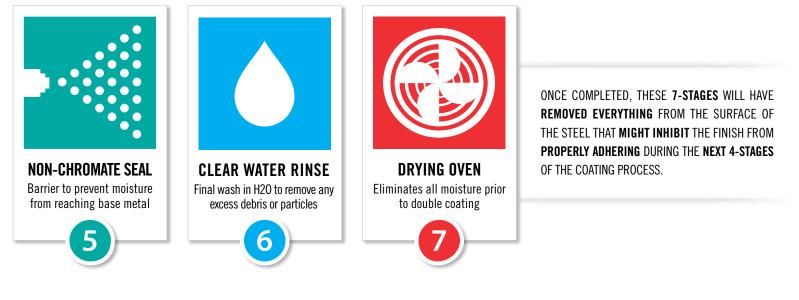

#### IMPASSE II<sup>\*</sup> | High Security Steel Palisade Fence

Impasse II is protected by the unique PermaCoat process. Our **PRE-GALVANIZED STEEL BASE MATERIAL** is subjected to an **11-STAGE PROCESS** to cleanse & prepare the steel for a **DUAL TOP-COAT FINISH**. PermaCoat's corrosion resistant abilities far surpass those of painted surfaces and have a "*no-mar*" polyester powder top coat. This dual coating not only provides **RESISTANCE FROM WEATHERING** but also reduces scratch & burnishing marks typically encountered during shipping.

SINGLE COAT PROCESS

Iron Phosphate +

**Polyester Powder Coat** 

SINGLE COAT PROCESS

Zinc Phosphate +

**Polyester Powder Coat** 

PERMACOAT PROCESS Zinc Phosphate + Epoxy Powder Coat + Polyester Powder Coat