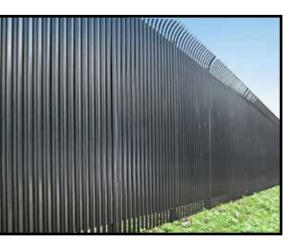

#### PRIVACY SCREENING OPTION

A security fence should cover multiple aspects of perimeter security, which is why Ameristar created the steel privacy screening option for its Impasse high security fence system. Secured by each adjacent pale, the overlapping design achieves the maximum level of opacity for visual screening.