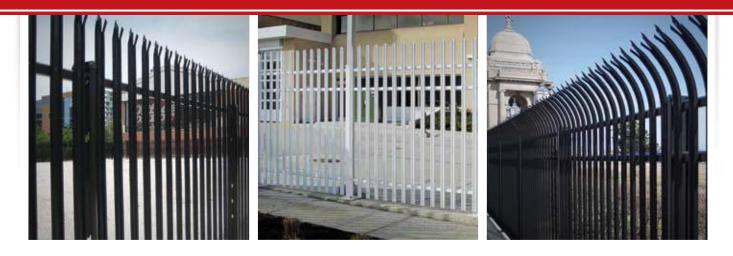

## HIGH SECURITY STEEL PALISADE FENCE

The Impasse Trident *pale rises above the topmost rail and terminates with a menacing triple-pointed splayed spear tip.* The intimidating look of the Trident corrugated pale is a *visual deterrent* to any who would dare to intrude.

▷ 3-RAIL PANELS | 6', 7', 8', 9' & 10' HEIGHTS
 ▷ 2-RAIL PANELS | 6', 7' & 8' HEIGHTS

*The blunt, slightly rounded tip* of the Stronghold offers strength when necessary, while providing *safety and security to the general public.* The Stronghold features the *same structural configurations of its high-security counterparts.* 

#### 2.75"w x 14ga PALES | 2" x 2" x 11ga RAILS | 3" x 2.75" x 12ga & 4" x 2.75" x 11ga I-BEAM POSTS

Gauntlet is designed with *high-tensile steel corrugated pales that rise above the topmost rail with an outward curve* and terminate with a triple-pointed splayed spear tip. The outward curved pales *discourage attempts to gain access* by would be intruders.