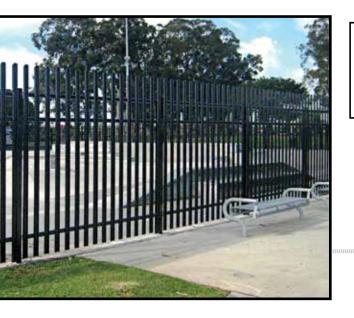

## AESTHETIC APPEAL. UNPARALLELED PROTECTION.

Traditional security fences of chain link or wire mesh are no longer enough to meet todays increased security demands. Ameristar's Impasse II security fence offers the resistive strength of heavy-duty steel pales secured vertically to a framework of specially formed rails and I-beam posts. The stylish design of the Impasse II, combined with its strength and security, provides a successful first line of defense.

## HIGH SECURITY STEEL PALISADE FENCE

The Impasse Trident *pale rises above the topmost rail and terminates with a menacing triple-pointed splayed spear tip.* The intimidating look of the Trident corrugated pale is a *visual deterrent* to any who would dare to intrude.