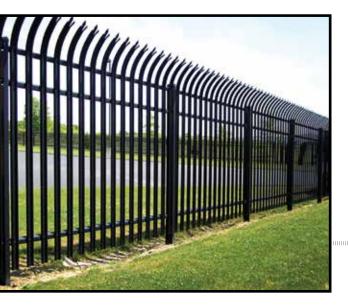

▷ 3-RAIL PANELS | 6', 7', 8', 9' & 10' HEIGHTS
 ▷ 2-RAIL PANELS | 6', 7' & 8' HEIGHTS

*The blunt, slightly rounded tip* of the Stronghold offers strength when necessary, while providing *safety and security to the general public.* The Stronghold features the *same structural configurations of its high-security counterparts.* 