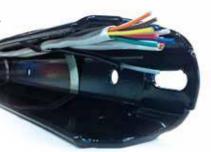

#### DESIGN INTEGRATION

The Impasse II framework is a raceway for wiring, conduits & security cabling required around the perimeter of a project. This integrated design eliminates the need for costly trenching & boring becoming a value added solution for perimeter security upgrades.

(inside of rail shown above / view from protected side) When installing these security elements use Impasse II as a platform:

- **Communication & Video Cables**
- Intrusion Detection / Fiber Optic Cables
- Access Control Wiring
- Conduits
- Anti-Ram Cabling (Stalwart IS)