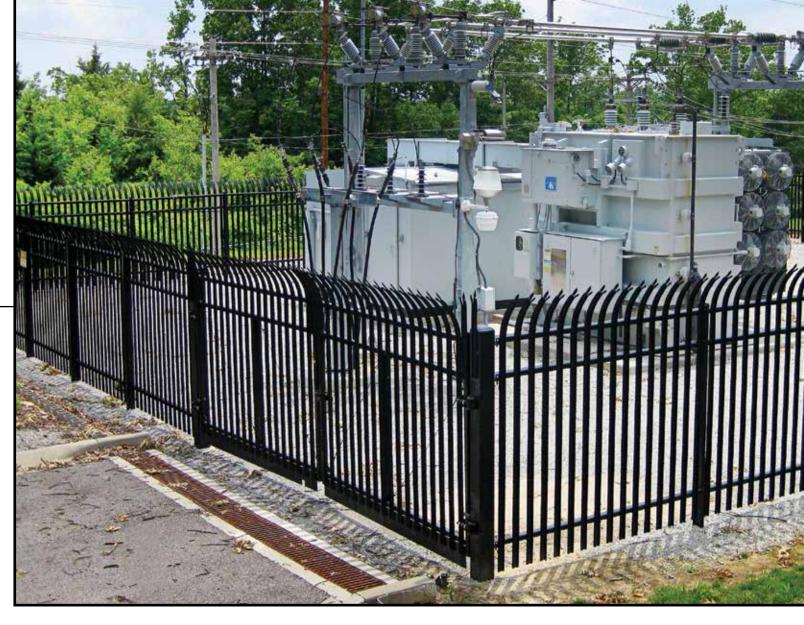

## AESTHETIC APPEAL. UNPARALLELED PROTECTION.

Traditional security fences of chain link or wire mesh are no longer enough to meet todays increased security demands. Ameristar's Impasse II security fence offers the resistive strength of heavy-duty steel pales secured vertically to a framework of specially formed rails and I-beam posts. The stylish design of the Impasse II, combined with its strength and security, provides a successful first line of defense.

*Primary applications for Impasse II ornamental steel fence systems include:* 

- Military Sites
- **Government Facilities**
- Petroleum & Chemical Facilities
- Power Plants & Substations
- ▶ Airports
- Data Centers
- > Ports of Entry
- **Water Treatment & Storage**