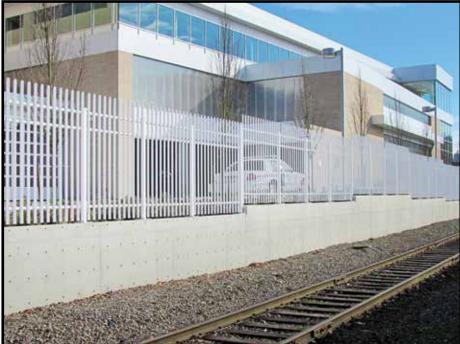

#### PRIVACY SCREENING OPTION

A security fence should cover multiple aspects of perimeter security, which is why Ameristar created the steel privacy screening option for its Impasse high security fence system. Secured by each adjacent pale, the overlapping design achieves the maximum level of opacity for visual screening.