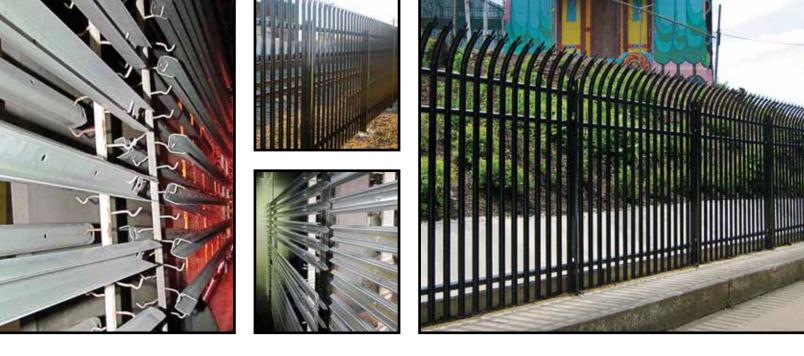

#### IMPASSE II<sup>\*</sup> | High Security Steel Palisade Fence

Impasse II is protected by the unique PermaCoat process. Our **PRE-GALVANIZED STEEL BASE MATERIAL** is subjected to an **11-STAGE PROCESS** to cleanse & prepare the steel for a **DUAL TOP-COAT FINISH**. PermaCoat's corrosion resistant abilities far surpass those of painted surfaces and have a "*no-mar*" polyester powder top coat. This dual coating not only provides **RESISTANCE FROM WEATHERING** but also reduces scratch & burnishing marks typically encountered during shipping.

## IMPASSABLE **Design**

Impasse II panels and posts are manufactured using **HIGH-TENSILE PRE-GALVANIZED G-90 STEEL.** Each component has been **ROLL-FORMED** into a unique profile that yields significant strength properties. Impasse II's distinct design enables the fence to **TRAVERSE AGGRESSIVE CHANGES IN GRADE IN ORDER TO MAINTAIN SECURITY** along any perimeter. Each connection point of the Impasse II system is secured with **TAMPER-PROOF FASTENERS** providing the **HIGHEST LEVEL OF SECURITY & VERSATILITY**.