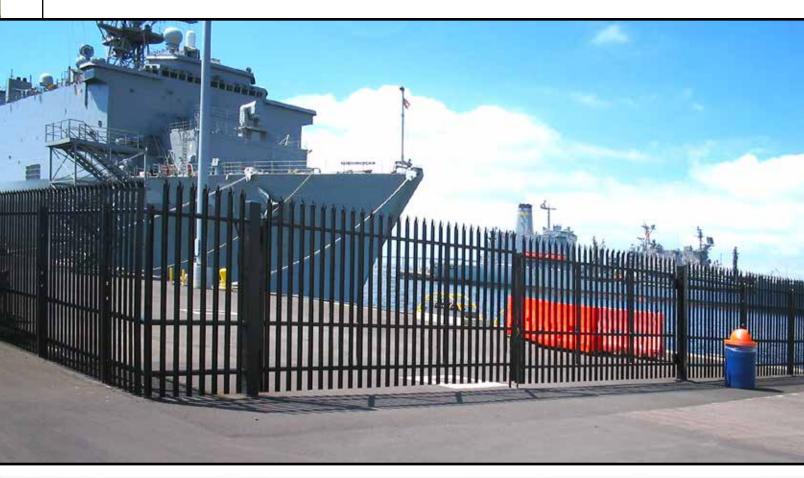

## AESTHETIC APPEAL. UNPARALLELED PROTECTION.

Traditional security fences of chain link or wire mesh are no longer enough to meet todays increased security demands. Ameristar's Impasse II security fence offers the resistive strength of heavy-duty steel pales secured vertically to a framework of specially formed rails and I-beam posts. The stylish design of the Impasse II, combined with its strength and security, provides a successful first line of defense.

*Primary applications for Impasse II ornamental steel fence systems include:* 

- Military Sites
- **Government Facilities**
- Petroleum & Chemical Facilities
- Power Plants & Substations
- ▶ Airports
- Data Centers
- > Ports of Entry
- **Water Treatment & Storage**