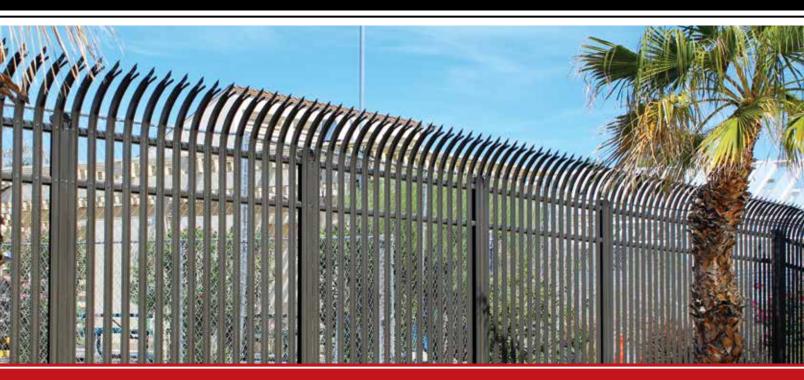

## AESTHETIC APPEAL. UNPARALLELED PROTECTION.

Traditional security fences of chain link or wire mesh are no longer enough to meet todays increased security demands. Ameristar's Impasse II security fence offers the resistive strength of heavy-duty steel pales secured vertically to a framework of specially formed rails and I-beam posts. The stylish design of the Impasse II, combined with its strength and security, provides a successful first line of defense.

## HIGH SECURITY STEEL PALISADE FENCE

The Impasse Trident *pale rises above the topmost rail and terminates with a menacing triple-pointed splayed spear tip.* The intimidating look of the Trident corrugated pale is a *visual deterrent* to any who would dare to intrude.