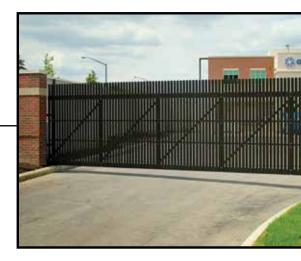

## SLIDE GATES Swing gates

*Egress* & *ingress* requirements are unique to each application. *Managing traffic flow* & *usage demands* are of the utmost importance, which is why Impasse II is manufactured in a variety of gate types built to *balance function, security* & *beauty*.

Ameristar *Transport*<sup>™</sup> & *Passport*<sup>™</sup> sliding gates perfectly match the perimeter fence system to create a *seamless* & *stunning design* while exuding a *commanding presence* of security built to unite perimeter and entry.