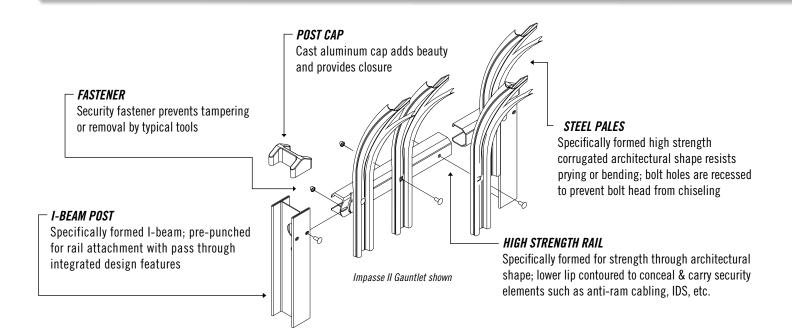

## IMPASSABLE **Design**

Impasse II panels and posts are manufactured using **HIGH-TENSILE PRE-GALVANIZED G-90 STEEL.** Each component has been **ROLL-FORMED** into a unique profile that yields significant strength properties. Impasse II's distinct design enables the fence to **TRAVERSE AGGRESSIVE CHANGES IN GRADE IN ORDER TO MAINTAIN SECURITY** along any perimeter. Each connection point of the Impasse II system is secured with **TAMPER-PROOF FASTENERS** providing the **HIGHEST LEVEL OF SECURITY & VERSATILITY**.

#### DESIGN INTEGRATION

The Impasse II framework is a raceway for wiring, conduits & security cabling required around the perimeter of a project. This integrated design eliminates the need for costly trenching & boring becoming a value added solution for perimeter security upgrades.

(inside of rail shown above / view from protected side) When installing these security elements use Impasse II as a platform:

- **Communication & Video Cables**
- Intrusion Detection / Fiber Optic Cables
- Access Control Wiring
- Conduits
- Anti-Ram Cabling (Stalwart IS)