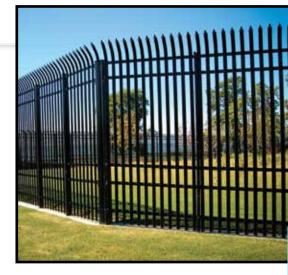

## AESTHETIC APPEAL. UNPARALLELED PROTECTION.

Traditional security fences of chain link or wire mesh are no longer enough to meet todays increased security demands. Ameristar's Impasse II security fence offers the resistive strength of heavy-duty steel pales secured vertically to a framework of specially formed rails and I-beam posts. The stylish design of the Impasse II, combined with its strength and security, provides a successful first line of defense.

*Primary applications for Impasse II ornamental steel fence systems include:* 

- Military Sites
- **Government Facilities**
- Petroleum & Chemical Facilities
- Power Plants & Substations
- ▶ Airports
- Data Centers
- > Ports of Entry
- **Water Treatment & Storage**