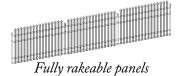

#### RAKEABLE VS STAIR-STEP

.....

Biasability at a minimum of 25% that requires no additional assembly. This unique feature eliminates unsightly stair-stepping panels.

| 00000000000000000000000000000000000000 | 4 |  |
|----------------------------------------|---|--|
|                                        |   |  |

```
Stair-stepping panels
```