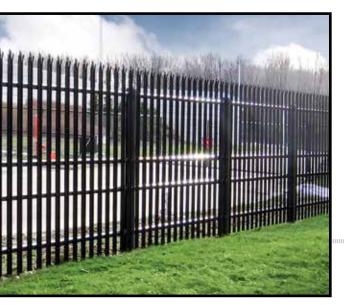

## HIGH SECURITY STEEL PALISADE FENCE

The Impasse Trident *pale rises above the topmost rail and terminates with a menacing triple-pointed splayed spear tip.* The intimidating look of the Trident corrugated pale is a *visual deterrent* to any who would dare to intrude.

#### 2.75"w x 14ga PALES | 2" x 2" x 11ga RAILS | 3" x 2.75" x 12ga & 4" x 2.75" x 11ga I-BEAM POSTS

Gauntlet is designed with *high-tensile steel corrugated pales that rise above the topmost rail with an outward curve* and terminate with a triple-pointed splayed spear tip. The outward curved pales *discourage attempts to gain access* by would be intruders.