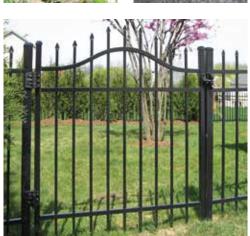

#### CLASSIC™

Extended pickets that culminate to an arrow-pointed spear capture the look of old style wrought iron fencing. Single, double and arched swing gates that perfectly match this fence style are also available.

#### GENESIS™

Extended flat-topped pickets serve as a base for your choice of accent finials providing a customized design. Single, double and arched swing gates that perfectly match this fence style are available as well.

#### MAJESTIC™

The flush top rail projects a more modern, streamlined look that beautifully accents flowers and shrubs when used as border landscaping. Pool panels with either 2 or 3 rails are available that perfectly match this style of fence as well as single, double and arched swing gates.

#### CONQUEROR™

Combining the striking look of spear-topped pickets with the safety of a flush top rail, this is a perfect look for those who want the "best of both worlds". Pool panels are available that perfectly match this style of fence as well as single, double and arched swing gates.