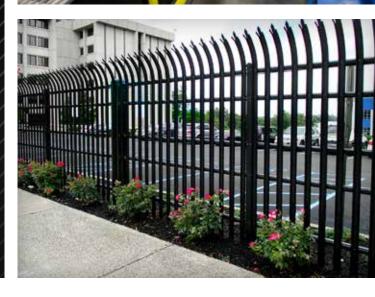

#### RESIDENTIAL ORNAMENTAL ALUMINUM FENCE

TALLAHASSEE

(850) 942-1003

MOBILE/BALDWIN

(251) 322-2075

YOUR HOME IS A SAFE HAVEN and Echelon® residential ornamental aluminum fence not only provides safety and security, but also adds both value and beauty to your investment. Most typical backyard fences show wear and tear due to lawn equipment, falling tree limbs, meter readers and playing children. Echelon was designed with all these things in mind and provides a durable, long-term, maintenance-free solution.

The reinforced cross-section of the ForeRunner® rail is stronger than comparable residential aluminum fencing. With this additional strength, higher quality powder coated finish, and fully welded gates, you can be assured years of maintenance-free value.