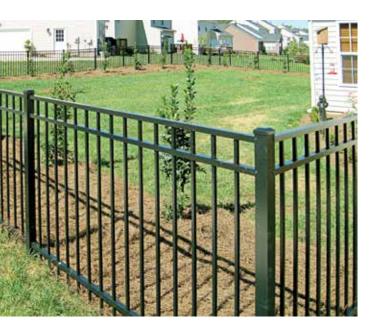

#### RESIDENTIAL ORNAMENTAL ALUMINUM FENCE

TALLAHASSEE

(850) 942-1003

MOBILE/BALDWIN

(251) 322-2075

YOUR HOME IS A SAFE HAVEN and Echelon® residential ornamental aluminum fence not only provides safety and security, but also adds both value and beauty to your investment. Most typical backyard fences show wear and tear due to lawn equipment, falling tree limbs, meter readers and playing children. Echelon was designed with all these things in mind and provides a durable, long-term, maintenance-free solution.

The reinforced cross-section of the ForeRunner® rail is stronger than comparable residential aluminum fencing. With this additional strength, higher quality powder coated finish, and fully welded gates, you can be assured years of maintenance-free value.