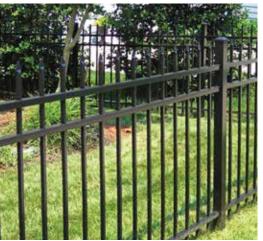

#### MAJESTIC™

The flush top rail projects a more modern, streamlined look that beautifully accents flowers and shrubs when used as border landscaping. Pool panels with either 2 or 3 rails are available that perfectly match this style of fence as well as single, double and arched swing gates.

- 3-rail panels in 4', 5' and 6' heights
- 2-rail pool panels in 4' height and 3-rail in 4½' height