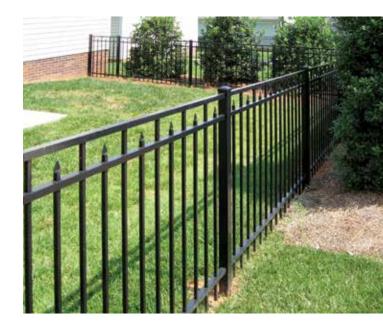

#### RESIDENTIAL ORNAMENTAL ALUMINUM FENCE

TALLAHASSEE

(850) 942-1003

MOBILE/BALDWIN

(251) 322-2075

YOUR HOME IS A SAFE HAVEN and Echelon® residential ornamental aluminum fence not only provides safety and security, but also adds both value and beauty to your investment. Most typical backyard fences show wear and tear due to lawn equipment, falling tree limbs, meter readers and playing children. Echelon was designed with all these things in mind and provides a durable, long-term, maintenance-free solution.

#### CLASSIC™

Extended pickets that culminate to an arrow-pointed spear capture the look of old style wrought iron fencing. Single, double and arched swing gates that perfectly match this fence style are also available.

■ 3-rail panels in 4', 5' and 6' heights