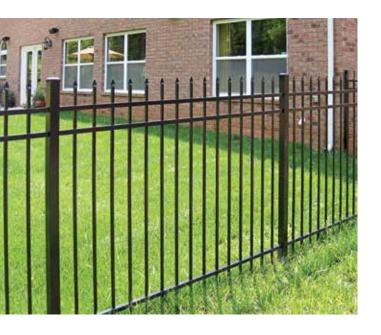

#### CLASSIC™

Extended pickets that culminate to an arrow-pointed spear capture the look of old style wrought iron fencing. Single, double and arched swing gates that perfectly match this fence style are also available.

■ 3-rail panels in 4', 5' and 6' heights