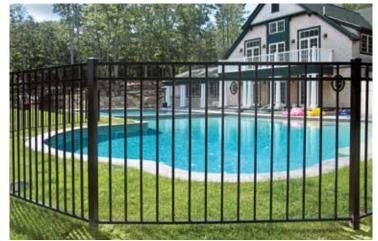

#### CONQUEROR™

Combining the striking look of spear-topped pickets with the safety of a flush top rail, this is a perfect look for those who want the "best of both worlds". Pool panels are available that perfectly match this style of fence as well as single, double and arched swing gates.

- 3-rail panels in 4', 5' and 6' heights
- 3-rail pool panels in 4½' height

**COLOR OPTIONS** 

Black

Bronze

White