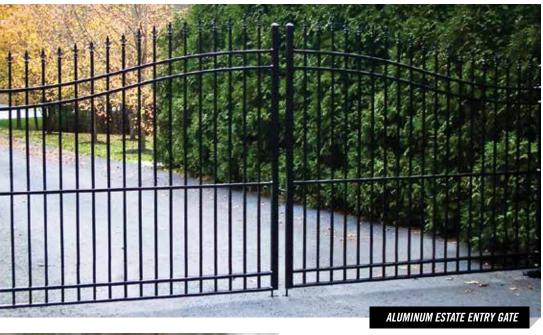

#### **GATE OPTIONS**

Echelon gates match each fence style and height. Find the perfect complement for your project with single, double or arched gate options. Ameristar also manufactures a variety of Aluminum Estate® Entry Gates to enhance the entrance to your property.