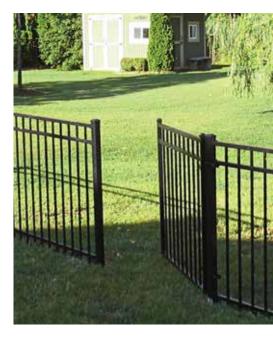

#### **GATE OPTIONS**

Echelon gates match each fence style and height. Find the perfect complement for your project with single, double or arched gate options. Ameristar also manufactures a variety of Aluminum Estate® Entry Gates to enhance the entrance to your property.