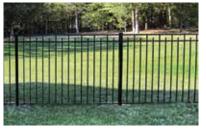

#### CLASSIC™

Extended pickets that culminate to an arrow-pointed spear capture the look of old style wrought iron fencing. Single, double and arched swing gates that perfectly match this fence style are also available.

■ 3-rail panels in 4', 5' and 6' heights