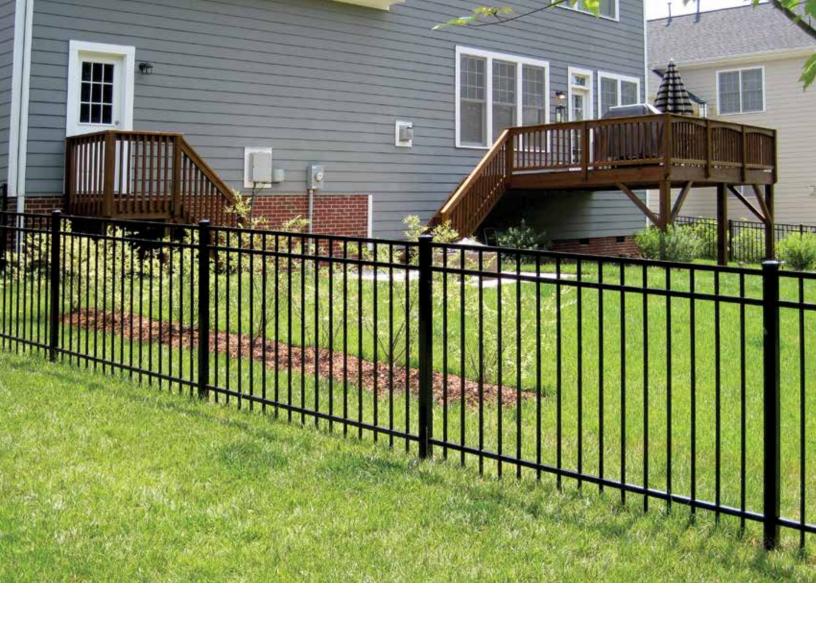

#### MAJESTIC™

The flush top rail projects a more modern, streamlined look that beautifully accents flowers and shrubs when used as border landscaping. Pool panels with either 2 or 3 rails are available that perfectly match this style of fence as well as single, double and arched swing gates.

- 3-rail panels in 4', 5' and 6' heights
- 2-rail pool panels in 4' height and 3-rail in 4½' height