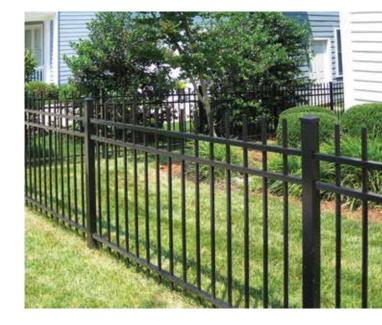

#### MAJESTIC™

The flush top rail projects a more modern, streamlined look that beautifully accents flowers and shrubs when used as border landscaping. Pool panels with either 2 or 3 rails are available that perfectly match this style of fence as well as single, double and arched swing gates.

- 3-rail panels in 4', 5' and 6' heights
- 2-rail pool panels in 4' height and 3-rail in 4½' height