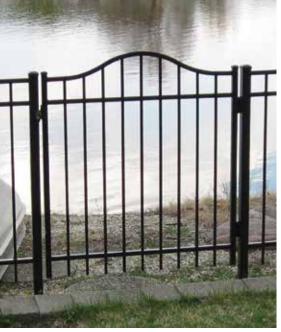

#### MAJESTIC™

The flush top rail projects a more modern, streamlined look that beautifully accents flowers and shrubs when used as border landscaping. Pool panels with either 2 or 3 rails are available that perfectly match this style of fence as well as single, double and arched swing gates.

- 3-rail panels in 4', 5' and 6' heights
- 2-rail pool panels in 4' height and 3-rail in 4½' height