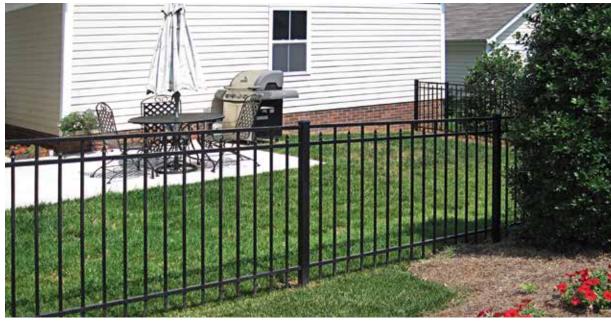

#### RESIDENTIAL ORNAMENTAL ALUMINUM FENCE

TALLAHASSEE

(850) 942-1003

MOBILE/BALDWIN

(251) 322-2075

YOUR HOME IS A SAFE HAVEN and Echelon® residential ornamental aluminum fence not only provides safety and security, but also adds both value and beauty to your investment. Most typical backyard fences show wear and tear due to lawn equipment, falling tree limbs, meter readers and playing children. Echelon was designed with all these things in mind and provides a durable, long-term, maintenance-free solution.

The reinforced cross-section of the ForeRunner® rail is stronger than comparable residential aluminum fencing. With this additional strength, higher quality powder coated finish, and fully welded gates, you can be assured years of maintenance-free value.