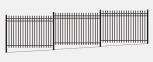

### RAKEABLE VS STAIR-STEP

Having a unique picket to rail connection allows Echelon products a minimum biasability of 10%, eliminating any possible security risks due to large gaps under the fence panels.

FULLY RAKEABLE PANELS

STAIR-STEPPING PANELS