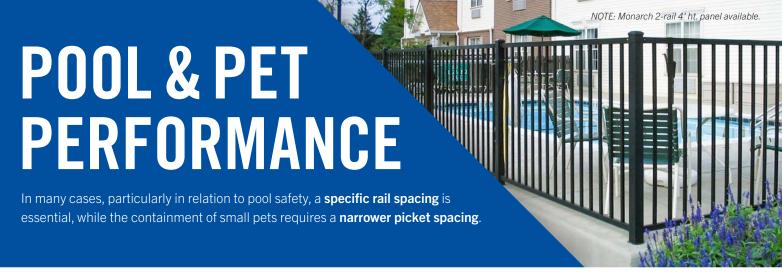

The sleek design and superior quality of Echelon Plus is International Building Code (IBC) compliant.

- Exceeds all IBC 2018 Handrail & Guards load requirements
- Standard 8 ft. panels yield project savings
- Redesigned rail for increased strength and maximum load capacity

## FORERUNNER® LOCKING SYSTEM

Ameristar reengineered the Echelon Plus ForeRunner rail to maximize strength. The innovative design of the ForeRunner rail contains an internally-secured rod that allows for variable pitch connection and high-angle biasability and eliminates the need for external fasteners.