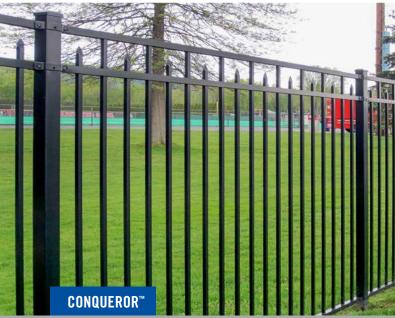

## NO RIVETS. NO SCREWS. NO WELDS.

STYLES

GENESIS™

CONQUEROR™

Note: Classic, Majestic, Genesis & Warrior 3- & 4-rail panels are IBC compliant.

FLUSH BOTTOM RAIL **RAILS** 

**POSTS** 

**HEIGHTS** 