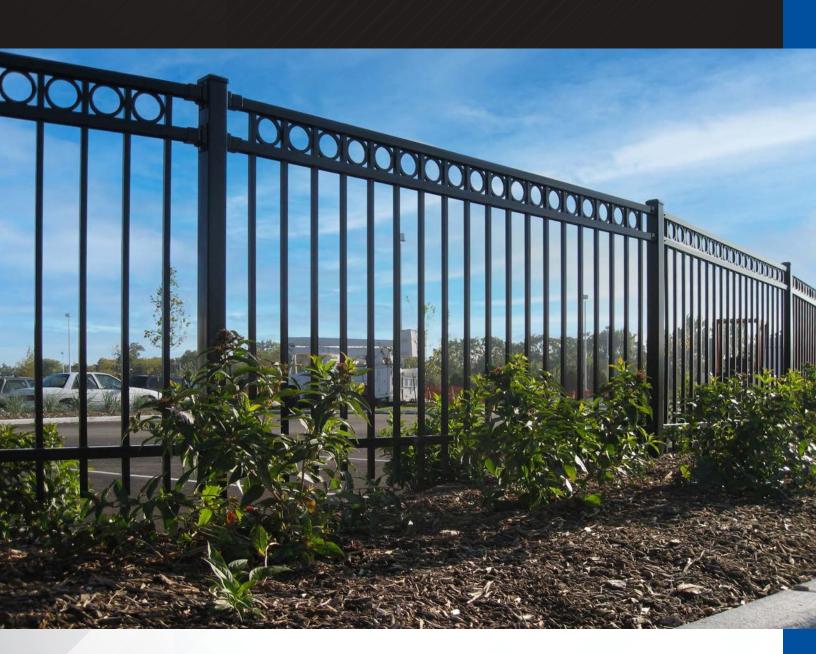

Echelon Plus has taken the quality and performance of aluminum ornamental fencing to a higher level. The strength characteristics of the reinforced rail and posts, coupled with a superior powder coat finish, make Echelon Plus the most durable .75" ornamental picket product on the market.

The sleek design and superior quality of Echelon Plus is International Building Code (IBC) compliant.

- Exceeds all IBC 2018 Handrail & Guards load requirements
- Standard 8 ft. panels yield project savings
- Redesigned rail for increased strength and maximum load capacity