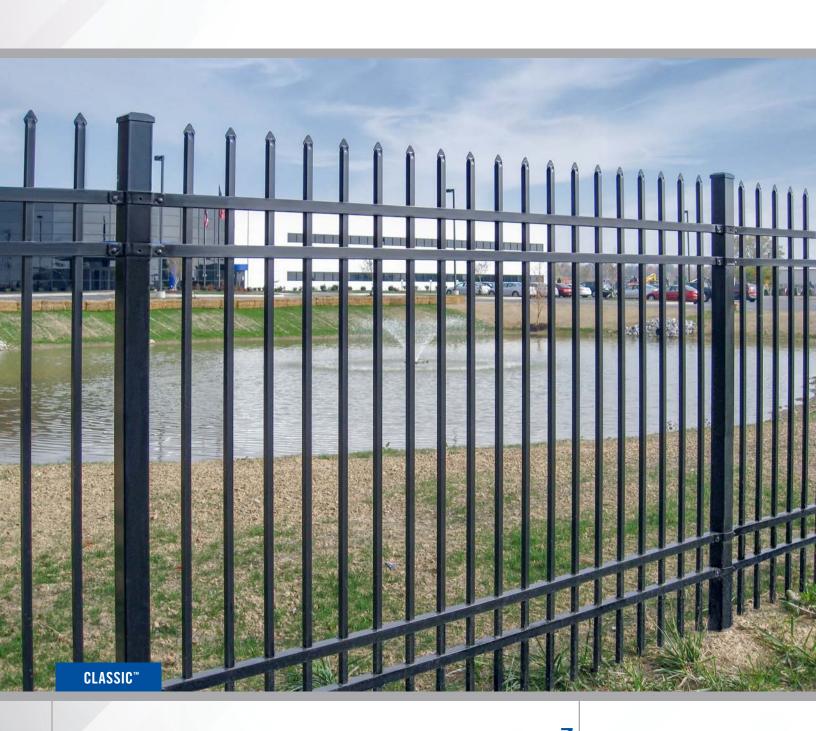

## NO RIVETS. NO SCREWS. NO WELDS.

STYLES

GENESIS™

CONQUEROR™

Note: Classic, Majestic, Genesis & Warrior 3- & 4-rail panels are IBC compliant.

FLUSH BOTTOM RAIL **RAILS** 

**POSTS** 

**HEIGHTS** 

.75" SQ. x .045"

1.4375" x 1.25" x (.110" SIDE / .090" TOP) FORERUNNER® RAILS

**2.5" SQ. x .060"** With reinforced internal web.

**3', 3½', 4', 4½', 5', 6'**Custom heights also available.

3-RAIL & 4-RAIL **PANELS AVAILABLE** 