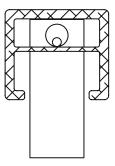

## FORERUNNER® LOCKING SYSTEM

Ameristar reengineered the Echelon Plus ForeRunner rail to maximize strength. The innovative design of the ForeRunner rail contains an internally-secured rod that allows for variable pitch connection and high-angle biasability and eliminates the need for external fasteners.

#### **Increased security**

The ForeRunner rail, with an internal retaining rod, prevents the attachment from being compromised. Fasteners are not exposed.

#### **Aesthetic details**

The "Good Neighbor Design" rod follows the ForeRunner centerline, providing a clean and uninterrupted look void of visible screws or rivets.

Rail Cross Section