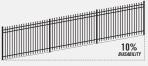

### RAKEABLE VS STAIR-STEP

Having a unique picket to rail connection allows Echelon products a minimum biasability of 10%, eliminating any possible security risks due to large gaps under the fence panels.

FULLY RAKEABLE PANELS

STAIR-STEPPING PANELS