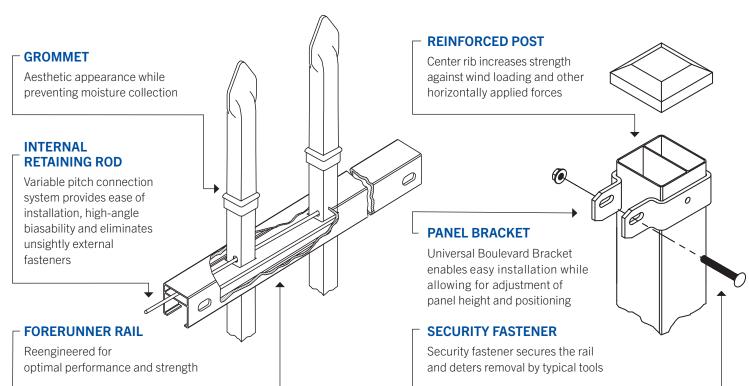

## FORERUNNER® LOCKING SYSTEM

Ameristar reengineered the Echelon Plus ForeRunner rail to maximize strength. The innovative design of the ForeRunner rail contains an internally-secured rod that allows for variable pitch connection and high-angle biasability and eliminates the need for external fasteners.

#### **Increased security**

The ForeRunner rail, with an internal retaining rod, prevents the attachment from being compromised. Fasteners are not exposed.

#### **Aesthetic details**

The "Good Neighbor Design" rod follows the ForeRunner centerline, providing a clean and uninterrupted look void of visible screws or rivets.

Rail Cross Section