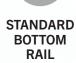

## NO RIVETS. NO SCREWS. NO WELDS.

STYLES

GENESIS™

CONQUEROR™

Note: Classic, Majestic, Genesis & Warrior 3- & 4-rail panels are IBC compliant.

FLUSH BOTTOM RAIL **RAILS** 

**POSTS** 

**HEIGHTS** 

.75" SQ. x .045"

1.4375" x 1.25" x (.110" SIDE / .090" TOP) FORERUNNER® RAILS

**2.5" SQ. x .060"** With reinforced internal web.

**3', 3½', 4', 4½', 5', 6'**Custom heights also available.

3-RAIL & 4-RAIL **PANELS AVAILABLE** 