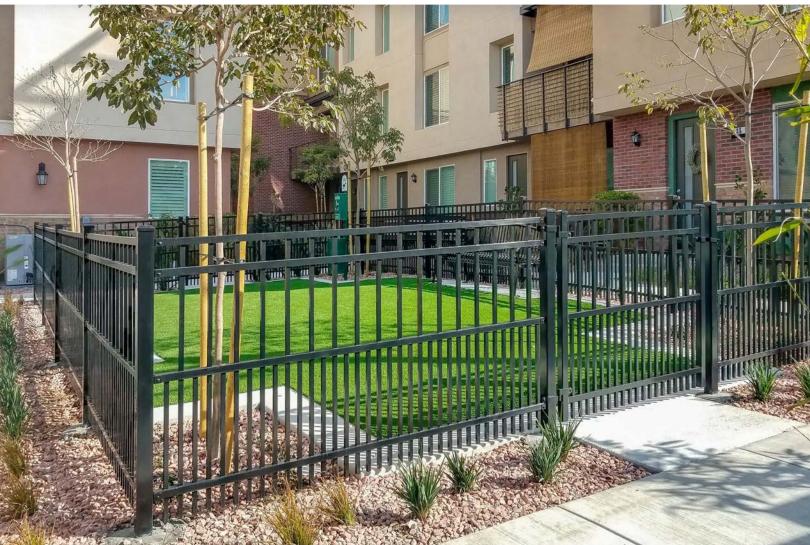

## **PUPPY PANELS**

Echelon Plus Puppy Panels reduce the space between pickets to less than 2" up to a height of 2' above ground.

CLASSIC™

MAJESTIC™

GENESIS™

NOTE: 4-rail Puppy Panels are IBC compliant.

Echelon fence systems are protected to endure the elements and are maintenance free.