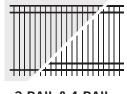

### RAKEABLE VS STAIR-STEP

Having a unique picket to rail connection allows Echelon products a minimum biasability of 10%, eliminating any possible security risks due to large gaps under the fence panels.

FULLY RAKEABLE PANELS

STAIR-STEPPING PANELS