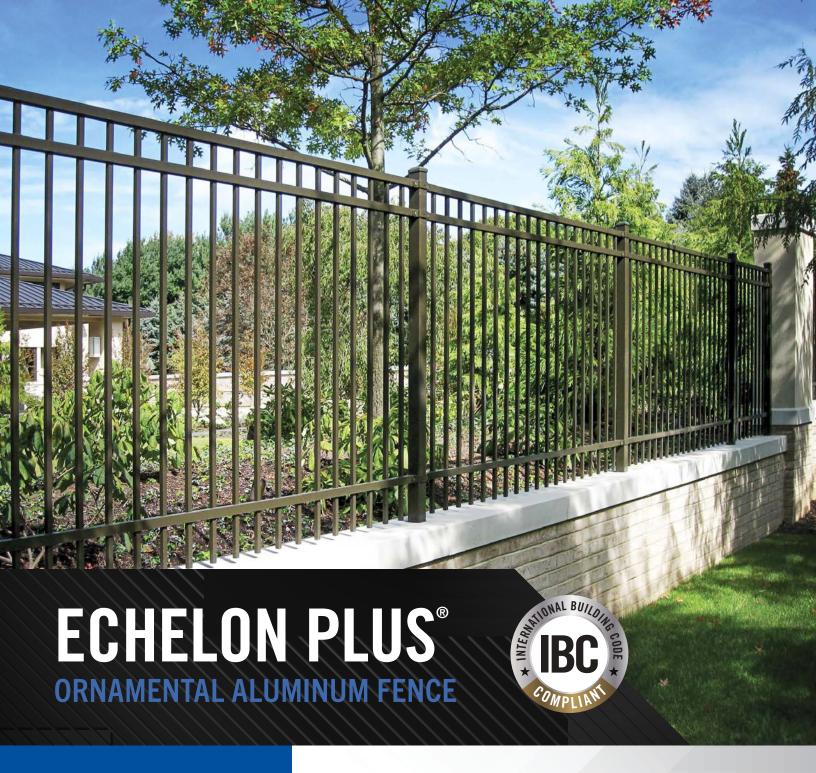

# ECHELON PLUS®

**Ornamental Aluminum Fence** 

5159 Woodlane Circle Tallahassee, Fl 32303 www.BTFencing.com

TALLAHASSEE

(850) 942-1003

MOBILE/BALDWIN

(251) 322-2075

Experience a safer and more open world

Echelon Plus has taken the quality and performance of aluminum ornamental fencing to a higher level. The strength characteristics of the reinforced rail and posts, coupled with a superior powder coat finish, make Echelon Plus the most durable .75" ornamental picket product on the market.

The sleek design and superior quality of Echelon Plus is International Building Code (IBC) compliant.

- Exceeds all IBC 2018 Handrail & Guards load requirements
- Standard 8 ft. panels yield project savings
- Redesigned rail for increased strength and maximum load capacity