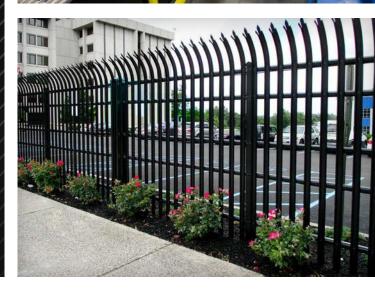

Echelon Plus has taken the quality and performance of aluminum ornamental fencing to a higher level. The strength characteristics of the reinforced rail and posts, coupled with a superior powder coat finish, make Echelon Plus the most durable .75" ornamental picket product on the market.

The sleek design and superior quality of Echelon Plus is International Building Code (IBC) compliant.

- Exceeds all IBC 2018 Handrail & Guards load requirements
- Standard 8 ft. panels yield project savings
- Redesigned rail for increased strength and maximum load capacity