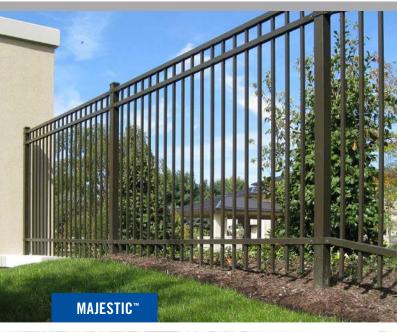

## NO RIVETS. NO SCREWS. NO WELDS.

STYLES

GENESIS™

CONQUEROR™

Note: Classic, Majestic, Genesis & Warrior 3- & 4-rail panels are IBC compliant.

FLUSH BOTTOM RAIL **RAILS** 

**POSTS** 

**HEIGHTS** 

.75" SQ. x .045"

1.4375" x 1.25" x (.110" SIDE / .090" TOP) FORERUNNER® RAILS

**2.5" SQ. x .060"** With reinforced internal web.

**3', 3½', 4', 4½', 5', 6'**Custom heights also available.

3-RAIL & 4-RAIL **PANELS AVAILABLE** 