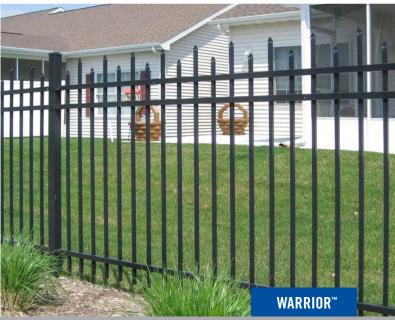

## NO RIVETS. NO SCREWS. NO WELDS.

STYLES

GENESIS™

CONQUEROR™

Note: Classic, Majestic, Genesis & Warrior 3- & 4-rail panels are IBC compliant.

FLUSH BOTTOM RAIL **RAILS** 

**POSTS** 

**HEIGHTS** 