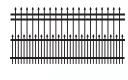

### RAKEABLE VS STAIR-STEP

Having a unique picket to rail connection allows Echelon products a minimum biasability of 10%, eliminating any possible security risks due to large gaps under the fence panels.

FULLY RAKEABLE PANELS

STAIR-STEPPING PANELS