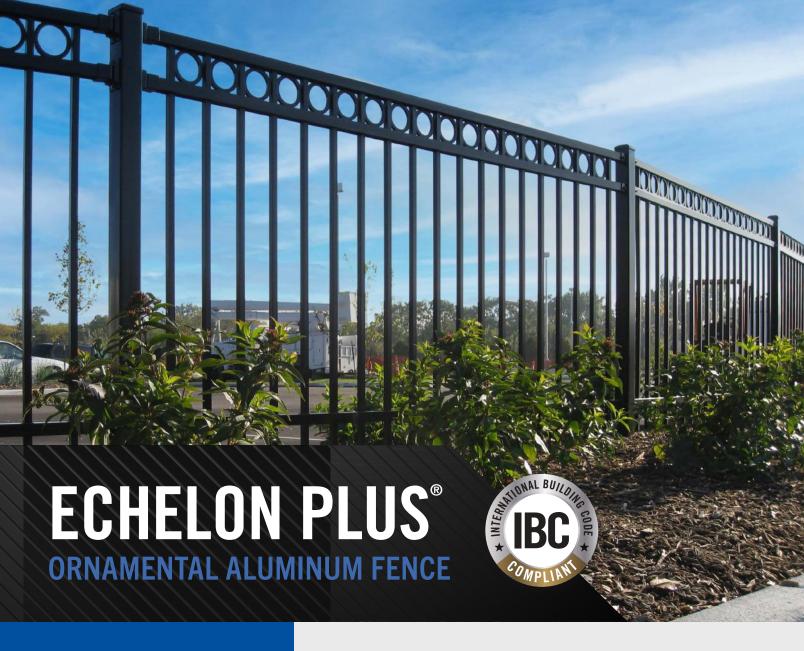

Echelon Plus has taken the quality and performance of aluminum ornamental fencing to a higher level. The strength characteristics of the reinforced rail and posts, coupled with a superior powder coat finish, make Echelon Plus the most durable .75" ornamental picket product on the market.

The sleek design and superior quality of Echelon Plus is International Building Code (IBC) compliant.

- Exceeds all IBC 2018 Handrail & Guards load requirements
- Standard 8 ft. panels yield project savings
- Redesigned rail for increased strength and maximum load capacity