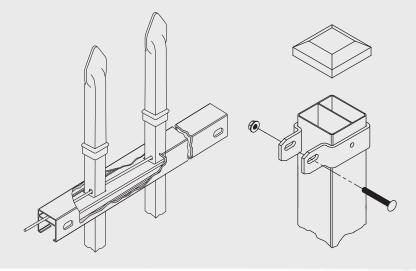

## FORERUNNER® LOCKING SYSTEM

Ameristar reengineered the Echelon Plus ForeRunner rail for optimal performance and strength. The center rib on the reinforced post increases strength against wind loading and other horizontally applied forces.

## **ECHELON PLUS**°

PICKETS RAILS

.75" SQ. x .045" 1.4375" x 1.25" x (.110" SIDE / .090" TOP)

FORERUNNER® RAILS

POSTS HEIGHTS

2.5" SQ. x .060" 3', 3½', 4', 4½', 5', 6'

With reinforced internal web. Custom heights also available.