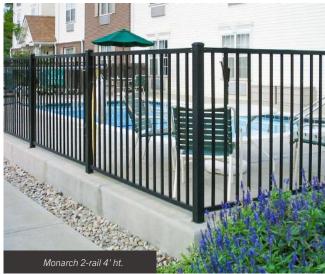

Echelon Plus has taken the quality and performance of aluminum ornamental fencing to a higher level. The strength characteristics of the reinforced rail and posts, coupled with a superior powder coat finish, make Echelon Plus the most durable .75" ornamental picket product on the market.

The sleek design and superior quality of Echelon Plus is International Building Code (IBC) compliant.

- Exceeds all IBC 2018 Handrail & Guards load requirements
- Standard 8 ft. panels yield project savings
- Redesigned rail for increased strength and maximum load capacity

## **STYLES**

Note: Classic, Majestic, Genesis & Warrior 3- & 4-rail panels are IBC compliant.