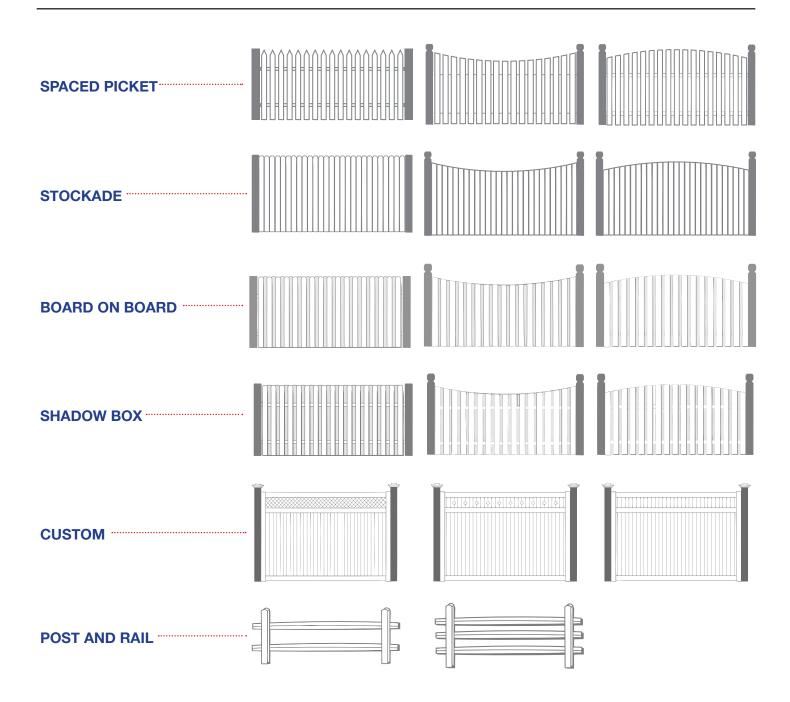

## Your Guide to Wood Fences

Ask us about our custom designs, caps and wood staining options.



#### **Popular Wood Fence Designs**



# **Wood Stains & Sealers**







Barista

Interlude

Truffle

### Blend of natural oils to preserve wood

- 3 year warranty on new fence application
- Superior color retention
- Mildew resistant
- Uniform application, with no streaks
- Finely ground pigments to enhance color while still revealing wood grain and texture
- Additional colors available see Benjamin Moore's website for a comprehensive list

### Extend the life of your existing wood fence

We'll clean and repair it

Then stain and seal it, for a fresh new look!



850-942-1003 | www.bandtfencing.com